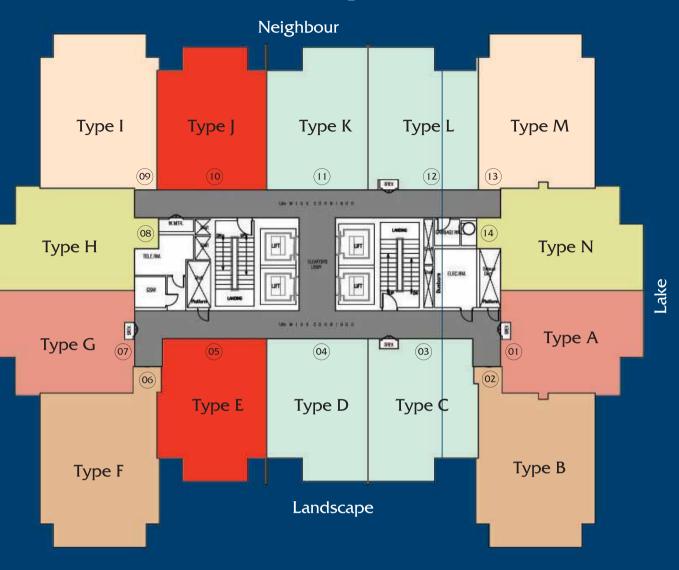

### Ist Floor Plan

| Unit No. | Apartment<br>Type | View                     | Unit Area<br>(sq. ft.) | Balcony<br>(sq. ft.) | Total Net<br>Area (sq. ft.) |
|----------|-------------------|--------------------------|------------------------|----------------------|-----------------------------|
| 0101     | TYPE - A          | LAKEVIEW                 | 544.29                 |                      | 544.29                      |
| 0102     | TYPE - B          | LAKE VIEW /<br>LANDSCAPE | 722.62                 |                      | 722.62                      |
| 0103     | TYPE - C          | LANDSCAPE                | 567.70                 |                      | 567.70                      |
| 0104     | TYPE - D          | LANDSCAPE                | 551.00                 |                      | 551.00                      |
| 0105     | TYPE - E          | LANDSCAPE                | 574.50                 |                      | 574.50                      |
| 0106     | TYPE - F          | LANDSCAPE                | 726.84                 |                      | 726.84                      |
| 0107     | TYPE - G          | ROAD                     | 541.71                 | 67.81                | 609.52                      |
| 0108     | TYPE -H           | ROAD                     | 584.60                 | 67.81                | 652.42                      |
| 0109     | TYPE - I          | NEIGHBOUR                | 689.66                 |                      | 689.66                      |
| 0110     | TYPE - J          | NEIGHBOUR                | 586.16                 |                      | 586.16                      |
| 0111     | TYPE - K          | NEIGHBOUR                | 550.70                 |                      | 550.70                      |
| 0112     | TYPE - L          | NEIGHBOUR                | 578.44                 |                      | 578.44                      |
| 0113     | TYPE - M          | LAKE VIEW /<br>NEIGHBOUR | 685.70                 |                      | 685.70                      |
| 0114     | TYPE - N          | LAKEVIEW                 | 587.19                 |                      | 587.19                      |

Туре А

Type C

Type E

(3B+G+I7+GYM.) 13th Floor No. is not used

### 2nd-16th Floor Plan

| Unit No. | Apartment<br>Type | View                     | Unit Area<br>(sq. ft.) | Balcony<br>(sq. ft.) | Total Net<br>Area (sq. ft.) |
|----------|-------------------|--------------------------|------------------------|----------------------|-----------------------------|
| 0201     | TYPE - A          | LAKEVIEW                 | 544.29                 | 67.81                | 612.11                      |
| 0202     | TYPE - B          | LAKE VIEW /<br>LANDSCAPE | 722.62                 | 97.55                | 820.17                      |
| 0203     | TYPE - C          | LANDSCAPE                | 567.70                 | 67.81                | 635.52                      |
| 0204     | TYPE - D          | LANDSCAPE                | 551.00                 | 67.81                | 618.81                      |
| 0205     | TYPE - E          | LANDSCAPE                | 574.50                 | 67.81                | 642.31                      |
| 0206*    | TYPE - F          | LANDSCAPE                | 726.84                 | 96.88                | 823.72                      |
| 0207*    | TYPE - G          | ROAD                     | 541.71                 | 67.81                | 609.52                      |
| 0208*    | TYPE -H           | ROAD                     | 584.60                 | 67.81                | 652.42                      |
| 0209*    | TYPE - I          | NEIGHBOUR                | 689.66                 | 96.88                | 786.54                      |
| 0210     | TYPE - J          | NEIGHBOUR                | 586.16                 | 67.81                | 653.98                      |
| 0211     | TYPE - K          | NEIGHBOUR                | 550.70                 | 67.81                | 618.51                      |
| 0212     | TYPE - L          | NEIGHBOUR                | 578.44                 | 67.81                | 646.25                      |
| 0213     | TYPE - M          | LAKE VIEW /<br>NEIGHBOUR | 685.70                 | 96.88                | 782.58                      |
| 0214     | TYPE - N          | LAKEVIEW                 | 587.19                 | 67.81                | 655.00                      |

(3B+G+17+GYM.) 13th Floor No. is not used <sup>\*</sup> Unit number 6,7,8,9 are not available on floor 14-16.

Type G

Type L