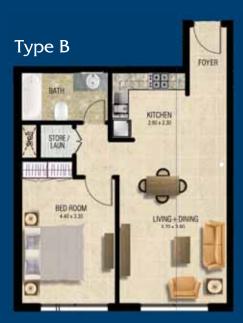

#### Sample Unit Layouts

#### Type D/K

### Ist Floor Plan

| Unit No. | Apartment<br>Type | View                     | Unit Area<br>(sq. ft.) | Balcony<br>(sq. ft.) | Total Net<br>Area (sq. ft.) |
|----------|-------------------|--------------------------|------------------------|----------------------|-----------------------------|
| 0101     | TYPE - A          | LAKEVIEW                 | 544.29                 |                      | 544.29                      |
| 0102     | TYPE - B          | LAKE VIEW /<br>LANDSCAPE | 722.62                 |                      | 722.62                      |
| 0103     | TYPE - C          | LANDSCAPE                | 567.70                 |                      | 567.70                      |
| 0104     | TYPE - D          | LANDSCAPE                | 551.00                 |                      | 551.00                      |
| 0105     | TYPE - E          | LANDSCAPE                | 574.50                 |                      | 574.50                      |
| 0106     | TYPE - F          | LANDSCAPE                | 726.84                 |                      | 726.84                      |
| 0107     | TYPE - G          | ROAD                     | 541.71                 | 67.81                | 609.52                      |
| 0108     | TYPE -H           | ROAD                     | 584.60                 | 67.81                | 652.42                      |
| 0109     | TYPE - I          | NEIGHBOUR                | 689.66                 |                      | 689.66                      |
| 0110     | TYPE - J          | NEIGHBOUR                | 586.16                 |                      | 586.16                      |
| 0111     | TYPE - K          | NEIGHBOUR                | 550.70                 |                      | 550.70                      |
| 0112     | TYPE - L          | NEIGHBOUR                | 578.44                 |                      | 578.44                      |
| 0113     | TYPE - M          | LAKE VIEW /<br>NEIGHBOUR | 685.70                 |                      | 685.70                      |
| 0114     | TYPE - N          | LAKEVIEW                 | 587.19                 |                      | 587.19                      |