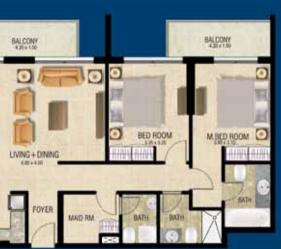

# M.BED ROOM MAD RM. 230+20 FOYER 0

MING + DINING

\_\_\_\_

Туре О

KITCHEN 330x11