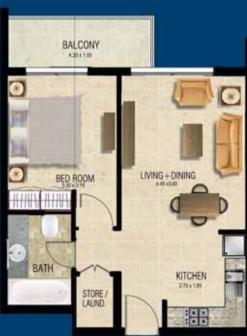

| NEIGHBOUR                | 586.16                 | 67.81                | 653.98                      |
| 0211     | TYPE - K          | NEIGHBOUR                | 550.70                 | 67.81                | 618.51                      |
| 0212     | TYPE - L          | NEIGHBOUR                | 578.44                 | 67.81                | 646.25                      |
| 0213     | TYPE - M          | LAKE VIEW /<br>NEIGHBOUR | 685.70                 | 96.88                | 782.58                      |
| 0214     | TYPE - N          | LAKEVIEW                 | 587.19                 | 67.81                | 655.00                      |

(3B+G+17+GYM.) 13th Floor No. is not used <sup>\*</sup> Unit number 6,7,8,9 are not available on floor 14-16.

Type G





Type L



#### Sample Unit Layouts





Туре М



# 17th-19th Floor Plan

# 2 Bedroom Apartments



# M.BED ROOM MAD RM. 230+20 FOYER 0

MING + DINING

\_\_\_\_

Туре О

KITCHEN 330x11



#### Туре Р



### 17th-19th Floor Plan

| Unit No. | Apartment<br>Type | View                     | Unit Area<br>(sq. ft.) | Balcony<br>(sq. ft.) | Total Net<br>Area (sq. ft.) |
|----------|-------------------|--------------------------|------------------------|----------------------|-----------------------------|
| 1701     | TYPE - O          | LAKEVIEW                 | 1,099.51               | 135.63               | 1,235.14                    |
| 1702     | TYPE - P          | LAKE VIEW /<br>LANDSCAPE | 1,315.14               | 64.69                | 1,479.83                    |
| 1703     | TYPE - Q