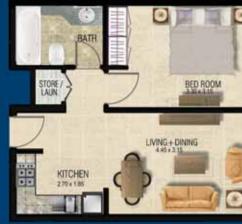

HBOUR                | 689.66                 |                      | 689.66                      |
| 0110     | TYPE - J          | NEIGHBOUR                | 586.16                 |                      | 586.16                      |
| 0111     | TYPE - K          | NEIGHBOUR                | 550.70                 |                      | 550.70                      |
| 0112     | TYPE - L          | NEIGHBOUR                | 578.44                 |                      | 578.44                      |
| 0113     | TYPE - M          | LAKE VIEW /<br>NEIGHBOUR | 685.70                 |                      | 685.70                      |
| 0114     | TYPE - N          | LAKEVIEW                 | 587.19                 |                      | 587.19                      |

Туре А



Type C



Type E



(3B+G+I7+GYM.) 13th Floor No. is not used

#### Sample Unit Layouts







#### Type D/K







# 2nd-16th Floor Plan 1 Bedroom Apartments



### 2nd-16th Floor Plan

| Unit No. | Apartment<br>Type | View                     | Unit Area<br>(sq. ft.) | Balcony<br>(sq. ft.) | Total Net<br>Area (sq. ft.) |
|----------|-------------------|--------------------------|------------------------|----------------------|-----------------------------|
| 0201     | TYPE - A          | LAKEVIEW                 | 544.29                 | 67.81                | 612.11                      |
| 0202     | TYPE - B          | LAKE VIEW /<br>LANDSCAPE | 722.62                 | 97.55                | 820.17                      |
| 0203     | TYPE - C          | LANDSCAPE                |