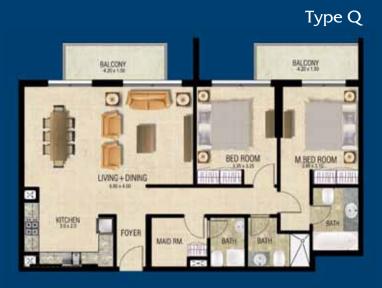

### 17th-19th Floor Plan

| Unit No. | Apartment<br>Type | View                     | Unit Area<br>(sq. ft.) | Balcony<br>(sq. ft.) | Total Net<br>Area (sq. ft.) |
|----------|-------------------|--------------------------|------------------------|----------------------|-----------------------------|
| 1701     | TYPE - O          | LAKEVIEW                 | 1,099.51               | 135.63               | 1,235.14                    |
| 1702     | TYPE - P          | LAKE VIEW /<br>LANDSCAPE | 1,315.14               | 64.69                | 1,479.83                    |
| 1703     | TYPE - Q          | LANDSCAPE                | 1,137.72               | 135.63               | 1,273.35                    |
| 1704     | TYPE - R          | NEIGHBOUR                | 1,137.08               | I 35.63              | 1,272.71                    |
| 1705     | TYPE - S          | LAKE VIEW /<br>NEIGHBOUR | 1,266.14               | l 64.69              | I,430.83                    |