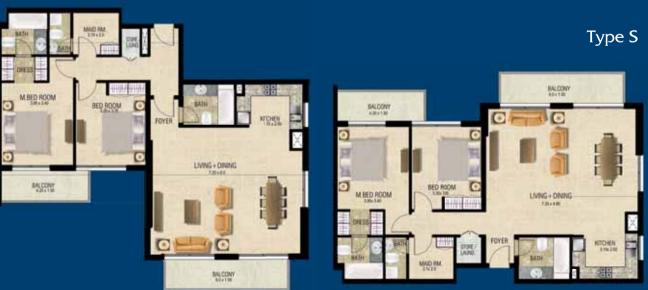

| 67.81                | 618.51                      |
| 0212     | TYPE - L          | NEIGHBOUR                | 578.44                 | 67.81                | 646.25                      |
| 0213     | TYPE - M          | LAKE VIEW /<br>NEIGHBOUR | 685.70                 | 96.88                | 782.58                      |
| 0214     | TYPE - N          | LAKEVIEW                 | 587.19                 | 67.81                | 655.00                      |

(3B+G+17+GYM.) 13th Floor No. is not used <sup>\*</sup> Unit number 6,7,8,9 are not available on floor 14-16.

Type G





Type L



#### Sample Unit Layouts





Туре М



# 17th-19th Floor Plan

# 2 Bedroom Apartments



# M.BED ROOM MAD RM. 230+20 FOYER 0

MING + DINING

\_\_\_\_

Туре О

KITCHEN 330x11



#### Туре Р



### 17th-19th Floor Plan

| Unit No. | Apartment<br>Type | View                     | Unit Area<br>(sq. ft.) | Balcony<br>(sq. ft.) | Total Net<br>Area (sq. ft.) |
|----------|-------------------|--------------------------|------------------------|----------------------|-----------------------------|
| 1701     | TYPE - O          | LAKEVIEW                 | 1,099.51               | 135.63               | 1,235.14                    |
| 1702     | TYPE - P          | LAKE VIEW /<br>LANDSCAPE | 1,315.14               | 64.69                | 1,479.83                    |
| 1703     | TYPE - Q          | LANDSCAPE                | 1,137.72               | 135.63               | 1,273.35                    |
| 1704     | TYPE - R          | NEIGHBOUR                | 1,137.08