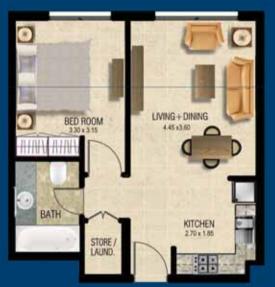

#### Sample Unit Layouts

Туре М

### 2nd-16th Floor Plan

| Unit No. | Apartment<br>Type | View                     | Unit Area<br>(sq. ft.) | Balcony<br>(sq. ft.) | Total Net<br>Area (sq. ft.) |
|----------|-------------------|--------------------------|------------------------|----------------------|-----------------------------|
| 0201     | TYPE - A          | LAKEVIEW                 | 544.29                 | 67.81                | 612.11                      |
| 0202     | TYPE - B          | LAKE VIEW /<br>LANDSCAPE | 722.62                 | 97.55                | 820.17                      |
| 0203     | TYPE - C          | LANDSCAPE                | 567.70                 | 67.81                | 635.52                      |
| 0204     | TYPE - D          | LANDSCAPE                | 551.00                 | 67.81                | 618.81                      |
| 0205     | TYPE - E          | LANDSCAPE                | 574.50                 | 67.81                | 642.31                      |
| 0206*    | TYPE - F          | LANDSCAPE                | 726.84                 | 96.88                | 823.72                      |
| 0207*    | TYPE - G          | ROAD                     | 541.71                 | 67.81                | 609.52                      |
| 0208*    | TYPE -H           | ROAD                     | 584.60                 | 67.81                | 652.42                      |
| 0209*    | TYPE - I          | NEIGHBOUR                | 689.66                 | 96.88                | 786.54                      |
| 0210     | TYPE - J          | NEIGHBOUR                | 586.16                 | 67.81                | 653.98                      |
| 0211     | TYPE - K          | NEIGHBOUR                | 550.70                 | 67.81                | 618.51                      |
| 0212     | TYPE - L          | NEIGHBOUR                | 578.44                 | 67.81                | 646.25                      |
| 0213     | TYPE - M          | LAKE VIEW /<br>NEIGHBOUR | 685.70                 | 96.88                | 782.58                      |
| 0214     | TYPE - N          | LAKEVIEW                 | 587.19                 | 67.81                | 655.00                      |