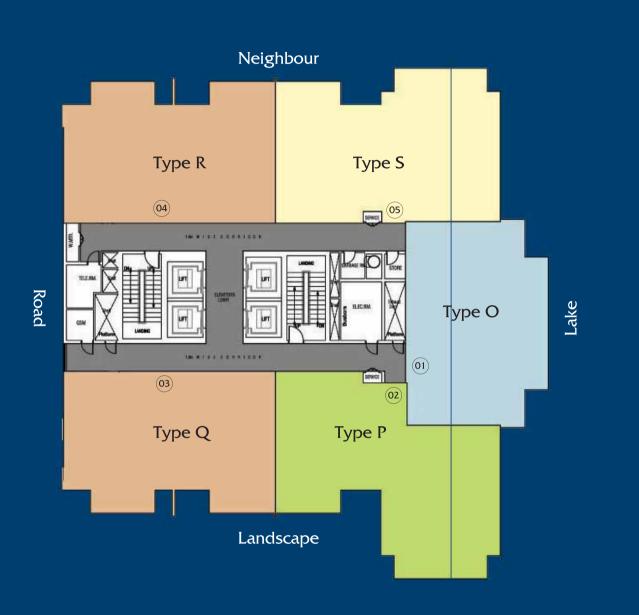

### 17th-19th Floor Plan

| Unit No. | Apartment<br>Type | View                     | Unit Area<br>(sq. ft.) | Balcony<br>(sq. ft.) | Total Net<br>Area (sq. ft.) |
|----------|-------------------|--------------------------|------------------------|----------------------|-----------------------------|
| 1701     | TYPE - O          | LAKEVIEW                 | 1,099.51               | 135.63               | 1,235.14                    |
| 1702     | TYPE - P          | LAKE VIEW /<br>LANDSCAPE | 1,315.14               | 64.69                | 1,479.83                    |
| 1703     | TYPE - Q          | LANDSCAPE                | 1,137.72               | 135.63               | 1,273.35                    |
| 1704     | TYPE - R          | NEIGHBOUR                | 1,137.08               | I 35.63              | 1,272.71                    |
| 1705     | TYPE - S          | LAKE VIEW /<br>NEIGHBOUR | 1,266.14               | l 64.69              | I,430.83                    |