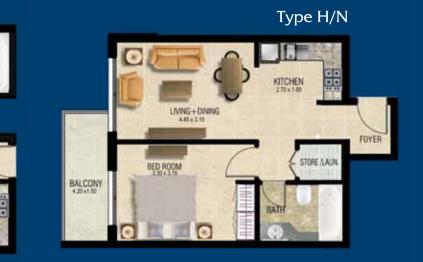

| 586.16                 | 67.81                | 653.98                      |
| 0211     | TYPE - K          | NEIGHBOUR                | 550.70                 | 67.81                | 618.51                      |
| 0212     | TYPE - L          | NEIGHBOUR                | 578.44                 | 67.81                | 646.25                      |
| 0213     | TYPE - M          | LAKE VIEW /<br>NEIGHBOUR | 685.70                 | 96.88                | 782.58                      |
| 0214     | TYPE - N          | LAKEVIEW                 | 587.19                 | 67.81                | 655.00                      |

(3B+G+17+GYM.) 13th Floor No. is not used <sup>\*</sup> Unit number 6,7,8,9 are not available on floor 14-16.

Type G





Type L



#### Sample Unit Layouts





Туре М



# 17th-19th Floor Plan

# 2 Bedroom Apartments



# M.BED ROOM MAD RM. 230+20 FOYER 0

MING + DINING

\_\_\_\_

Туре О

KITCHEN 330x11



#### Туре Р



### 17th-19th Floor Plan

| Unit No. | Apartment<br>Type | View                     | Unit Area<br>(sq. ft.) | Balcony<br>(sq. ft.) | Total Net<br>Area (sq. ft.) |
|----------|-------------------|--------------------------|------------------------|----------------------|-----------------------------|
| 1701     | TYPE - O          | LAKEVIEW                 | 1,099.51               | 135.63               | 1,235.14                    |
| 1702     | TYPE - P          | LAKE VIEW /<br>LANDSCAPE | 1,315.14               | 64.69                | 1,479.83                    |
| 1703     | TYPE - Q          | LANDSCAPE