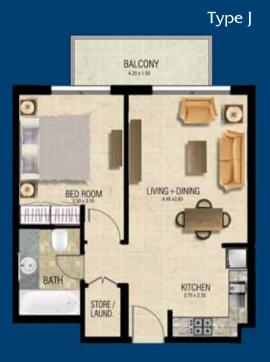

| 586.16                 | 67.81                | 653.98                      |
| 0211     | TYPE - K          | NEIGHBOUR                | 550.70                 | 67.81                | 618.51                      |
| 0212     | TYPE - L          | NEIGHBOUR                | 578.44                 | 67.81                | 646.25                      |
| 0213     | TYPE - M          | LAKE VIEW /<br>NEIGHBOUR | 685.70                 | 96.88                | 782.58                      |
| 0214     | TYPE - N          | LAKEVIEW                 | 587.19                 | 67.81                | 655.00                      |

(3B+G+17+GYM.) 13th Floor No. is not used <sup>\*</sup> Unit number 6,7,8,9 are not available on floor 14-16.

Type G





Type L



#### Sample Unit Layouts





Туре М



# 17th-19th Floor Plan

# 2 Bedroom Apartments



# M.BED ROOM MAD RM. 230+20 FOYER 0

MING + DINING

\_\_\_\_

Туре О

KITCHEN 330x11



#### Туре Р



### 17th-19th Floor Plan

| Unit No. | Apartment<br>Type | View                     | Unit Area<br>(sq. ft.) | Balcony<br>(sq. ft.) | Total Net<br>Area (sq. ft.) |
|----------|-------------------|--------------------------|------------------------|----------------------|-----------------------------|
| 1701     | TYPE - O          | LAKEVIEW                 | 1,099.51               | 135.63               | 1,235.14                    |
| 1702     | TYPE - P          | LAKE VIEW /<br>LANDSCAPE | 1,315.14               | 64.69                | 1,479.83                    |
| 1703     | TYPE - Q          | LANDSCAPE