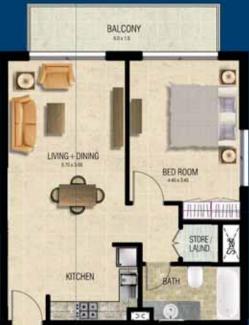

(3B+G+17+GYM.) 13th Floor No. is not used <sup>\*</sup> Unit number 6,7,8,9 are not available on floor 14-16.

Type G

Type L