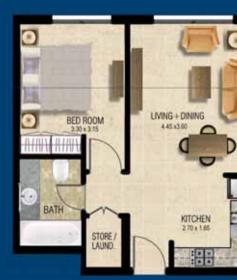

(3B+G+17+GYM.) 13th Floor No. is not used <sup>\*</sup> Unit number 6,7,8,9 are not available on floor 14-16.

Type G

Type L

#### Sample Unit Layouts

Туре М