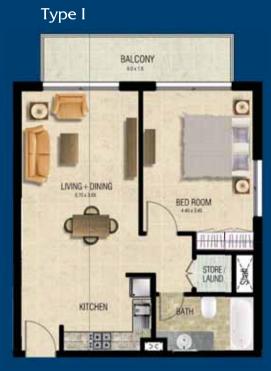

TYPE - J          | NEIGHBOUR                | 586.16                 | 67.81                | 653.98                      |
| 0211     | TYPE - K          | NEIGHBOUR                | 550.70                 | 67.81                | 618.51                      |
| 0212     | TYPE - L          | NEIGHBOUR                | 578.44                 | 67.81                | 646.25                      |
| 0213     | TYPE - M          | LAKE VIEW /<br>NEIGHBOUR | 685.70                 | 96.88                | 782.58                      |
| 0214     | TYPE - N          | LAKEVIEW                 | 587.19                 | 67.81                | 655.00                      |

(3B+G+17+GYM.) 13th Floor No. is not used <sup>\*</sup> Unit number 6,7,8,9 are not available on floor 14-16.

Type G





Type L



#### Sample Unit Layouts





Туре М



# 17th-19th Floor Plan

# 2 Bedroom Apartments



# M.BED ROOM MAD RM. 230+20 FOYER 0

MING + DINING

\_\_\_\_

Туре О

KITCHEN 330x11



#### Туре Р



### 17th-19th Floor Plan

| Unit No. | Apartment<br>Type | View                     | Unit Area<br>(sq. ft.) | Balcony<br>(sq. ft.) | Total Net<br>Area (sq. ft.) |
|----------|-------------------|--------------------------|------------------------|----------------------|-----------------------------|
| 1701     | TYPE - O          | LAKEVIEW                 | 1,099.51               | 135.63               | 1,235.14                    |
| 1702     | TYPE - P          | LAKE VIEW /<br>LANDSCAPE | 1,315.14               | 64.69                | 1,479.83                    |
| 1703     | TYPE