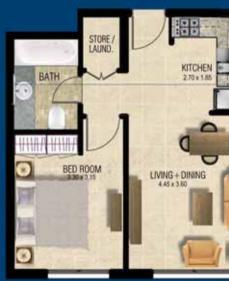

| 689.66                 |                      | 689.66                      |
| 0110     | TYPE - J          | NEIGHBOUR                | 586.16                 |                      | 586.16                      |
| 0111     | TYPE - K          | NEIGHBOUR                | 550.70                 |                      | 550.70                      |
| 0112     | TYPE - L          | NEIGHBOUR                | 578.44                 |                      | 578.44                      |
| 0113     | TYPE - M          | LAKE VIEW /<br>NEIGHBOUR | 685.70                 |                      | 685.70                      |
| 0114     | TYPE - N          | LAKEVIEW                 | 587.19                 |                      | 587.19                      |

Туре А



Type C



Type E



(3B+G+I7+GYM.) 13th Floor No. is not used

#### Sample Unit Layouts







#### Type D/K







# 2nd-16th Floor Plan 1 Bedroom Apartments



### 2nd-16th Floor Plan

| Unit No. | Apartment<br>Type | View                     | Unit Area<br>(sq. ft.) | Balcony<br>(sq. ft.) | Total Net<br>Area (sq. ft.) |
|----------|-------------------|--------------------------|------------------------|----------------------|-----------------------------|
| 0201     | TYPE - A          | LAKEVIEW                 | 544.29                 | 67.81                | 612.11                      |
| 0202     | TYPE - B          | LAKE VIEW /<br>LANDSCAPE | 722.62                 | 97.55                | 820.17                      |
| 0203     | TYPE - C          | LANDSCAPE                | 567.70