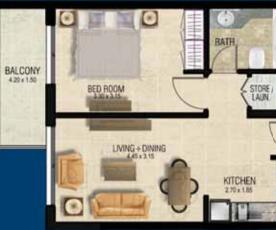

| TYPE - J          | NEIGHBOUR                | 586.16                 | 67.81                | 653.98                      |
| 0211     | TYPE - K          | NEIGHBOUR                | 550.70                 | 67.81                | 618.51                      |
| 0212     | TYPE - L          | NEIGHBOUR                | 578.44                 | 67.81                | 646.25                      |
| 0213     | TYPE - M          | LAKE VIEW /<br>NEIGHBOUR | 685.70                 | 96.88                | 782.58                      |
| 0214     | TYPE - N          | LAKEVIEW                 | 587.19                 | 67.81                | 655.00                      |

(3B+G+17+GYM.) 13th Floor No. is not used <sup>\*</sup> Unit number 6,7,8,9 are not available on floor 14-16.

Type G





Type L



#### Sample Unit Layouts





Туре М



# 17th-19th Floor Plan

# 2 Bedroom Apartments



# M.BED ROOM MAD RM. 230+20 FOYER 0

MING + DINING

\_\_\_\_

Туре О

KITCHEN 330x11



#### Туре Р



### 17th-19th Floor Plan

| Unit No. | Apartment<br>Type | View                     | Unit Area<br>(sq. ft.) | Balcony<br>(sq. ft.) | Total Net<br>Area (sq. ft.) |
|----------|-------------------|--------------------------|------------------------|----------------------|-----------------------------|
| 1701     | TYPE - O          | LAKEVIEW                 | 1,099.51               | 135.63               | 1,235.14                    |
| 1702     | TYPE - P          | LAKE VIEW /<br>LANDSCAPE | 1,315.14               | 64.69                | 1,479.83                    |
| 1703     | TY