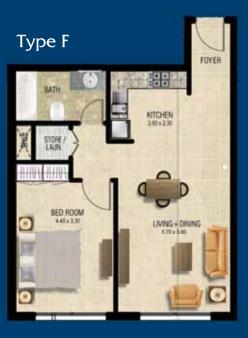

#### Sample Unit Layouts

#### Type D/K

### 2nd-16th Floor Plan

| Unit No. | Apartment<br>Type | View                     | Unit Area<br>(sq. ft.) | Balcony<br>(sq. ft.) | Total Net<br>Area (sq. ft.) |
|----------|-------------------|--------------------------|------------------------|----------------------|-----------------------------|
| 0201     | TYPE - A          | LAKEVIEW                 | 544.29                 | 67.81                | 612.11                      |
| 0202     | TYPE - B          | LAKE VIEW /<br>LANDSCAPE | 722.62                 | 97.55                | 820.17                      |
| 0203     | TYPE - C          | LANDSCAPE                | 567.70                 | 67.81                | 635.52                      |
| 0204     | TYPE - D          | LANDSCAPE                | 551.00                 | 67.81                | 618.81                      |
| 0205     | TYPE - E          | LANDSCAPE                | 574.50                 | 67.81                | 642.31                      |
| 0206*    | TYPE - F          | LANDSCAPE                | 726.84                 | 96.88                | 823.72                      |
| 0207*    | TYPE - G          | ROAD                     | 541.71                 | 67.81                | 609.52                      |
| 0208*    | TYPE -H           | ROAD                     | 584.60                 | 67.81                | 652.42                      |
| 0209*    | TYPE - I          | NEIGHBOUR                | 689.66                 | 96.88                | 786.54                      |
| 0210     | TYPE - J          | NEIGHBOUR                | 586.16                 | 67.81                | 653.98                      |
| 0211     | TYPE - K          | NEIGHBOUR                | 550.70                 | 67.81                | 618.51                      |
| 0212     | TYPE - L          | NEIGHBOUR                | 578.44                 | 67.81                | 646.25                      |
| 0213     | TYPE - M          | LAKE VIEW /<br>NEIGHBOUR | 685.70                 | 96.88                | 782.58                      |
| 0214     | TYPE - N          | LAKEVIEW                 | 587.19                 | 67.81                | 655.00                      |