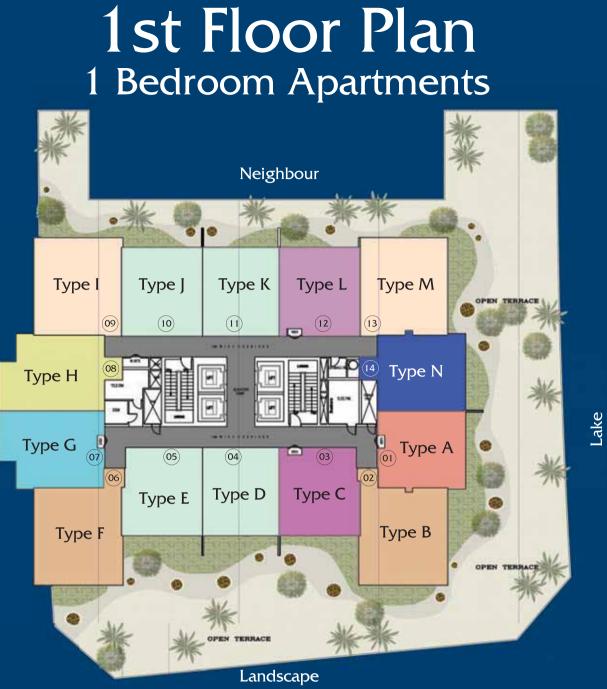

### Ist Floor Plan

| Unit No. | Apartment<br>Type | View                     | Unit Area<br>(sq. ft.) | Balcony<br>(sq. ft.) | Total Net<br>Area (sq. ft.) |
|----------|-------------------|--------------------------|------------------------|----------------------|-----------------------------|
| 0101     | TYPE - A          | LAKEVIEW                 | 544.29                 |                      | 544.29                      |
| 0102     | TYPE - B          | LAKE VIEW /<br>LANDSCAPE | 722.62                 |                      | 722.62                      |
| 0103     | TYPE - C          | LANDSCAPE                | 567.70                 |                      | 567.70                      |
| 0104     | TYPE - D          | LANDSCAPE                | 551.00                 |                      | 551.00                      |
| 0105     | TYPE - E          | LANDSCAPE                | 574.50                 |                      | 574.50                      |
| 0106     | TYPE - F          | LANDSCAPE                | 726.84                 |                      | 726.84                      |
| 0107     | TYPE - G          | ROAD                     | 541.71                 | 67.81                | 609.52                      |
| 0108     | TYPE -H           | ROAD                     | 584.60                 | 67.81                | 652.42                      |
| 0109     | TYPE - I          | NEIGHBOUR                | 689.66                 |                      | 689.66                      |
| 0110     | TYPE - J          | NEIGHBOUR                | 586.16                 |                      | 586.16                      |
| 0111     | TYPE - K          | NEIGHBOUR                | 550.70                 |                      | 550.70                      |
| 0112     | TYPE - L          | NEIGHBOUR                | 578.44                 |                      | 578.44                      |
| 0113     | TYPE - M          | LAKE VIEW /<br>NEIGHBOUR | 685.70                 |                      | 685.70                      |
| 0114     | TYPE - N          | LAKEVIEW                 | 587.19                 |                      | 587.19                      |

Туре А

Type C

Type E

(3B+G+I7+GYM.) 13th Floor No. is not used

#### Sample Unit Layouts