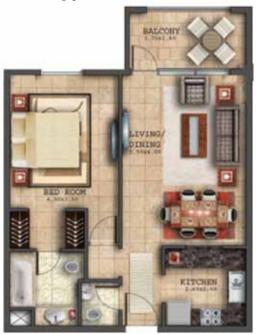

#### Sample Unit Layouts

1 B/R, Type A\* & C\*

2 B/R, Type B

| Ist to 5th Floor Plar |
|-----------------------|
|-----------------------|

| Unit No.  | Classification       | Туре     | View                | Unit Area<br>(sq. ft.) | Balcony<br>(sq. ft.) | Total Net<br>Area (sq. ft.) |
|-----------|----------------------|----------|---------------------|------------------------|----------------------|-----------------------------|
| FLAT - 01 | I B/R                | TYPE - A | ROAD /<br>LANDSCAPE | 737.88                 | 83.10                | 820.98                      |
| FLAT - 02 | 2 B/R<br>+ MAID ROOM | TYPE - B | ROAD                | 1,093.43               | 258.34               | 1,351.77                    |
| FLAT - 03 | I B/R                | TYPE - A | ROAD /<br>NEIGHBOUR | 737.88                 | 83.10                | 820.98                      |
| FLAT - 04 | I B/R                | TYPE - C | NEIGHBOUR           | 717.11                 | 83.10                | 800.2 I                     |
| FLAT - 05 | I B/R                | TYPE - C | NEIGHBOUR           | 717.11                 | 83.10                | 800.21                      |
| FLAT - 06 | I B/R                | TYPE - C | NEIGHBOUR           | 717.11                 | 83.10                | 800.21                      |
| FLAT - 07 | I B/R                | TYPE - C | NEIGHBOUR           | 717.11                 | 83.10                | 800.2 I                     |
| FLAT - 08 | I B/R                | TYPE - A | NEIGHBOUR           | 737.88                 | 83.10                | 820.98                      |
| FLAT - 09 | I B/R                | TYPE - A | ROAD /<br>LANDSCAPE | 737.88                 | 83.10                | 820.98                      |
| FLAT - 10 | I B/R                | TYPE - C | ROAD /<br>LANDSCAPE | 717.11                 | 83.10                | 800.2 I                     |
| FLAT - 11 | I B/R                | TYPE - C | ROAD /<br>LANDSCAPE | 717.11                 | 83.10                | 800.2 I                     |
| FLAT - 12 | I B/R                | TYPE - C | ROAD /<br>LANDSCAPE | 717.11                 | 83.10                | 800.21                      |
| FLAT - 13 | I B/R                | TYPE - C | ROAD /<br>LANDSCAPE | 717.11                 | 83.10                | 800.2 I                     |

\*Though these types have similar layouts the unit area may vary slightly because of minor variances.