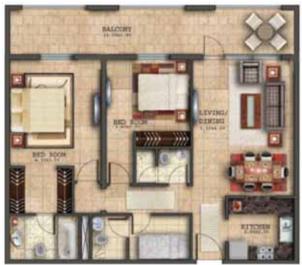

#### Sample Unit Layouts

1 B/R, Type A\* & C\*

2 B/R, Type B

| Ist to 5th Floor Plar |
|-----------------------|
|-----------------------|

| Unit No.  | Classification       | Туре     | View                | Unit Area<br>(sq. ft.) | Balcony<br>(sq. ft.) | Total Net<br>Area (sq. ft.) |
|-----------|----------------------|----------|---------------------|------------------------|----------------------|-----------------------------|
| FLAT - 01 | I B/R                | TYPE - A | ROAD /<br>LANDSCAPE | 737.88                 | 83.10                | 820.98                      |
| FLAT - 02 | 2 B/R<br>+ MAID ROOM | TYPE - B | ROAD                | 1,093.43               | 258.34               | 1,351.77                    |
| FLAT - 03 | I B/R                | TYPE - A | ROAD /<br>NEIGHBOUR | 737.88                 | 83.10                | 820.98                      |
| FLAT - 04 | I B/R                | TYPE - C | NEIGHBOUR           | 717.11                 | 83.10                | 800.2 I                     |
| FLAT - 05 | I B/R                | TYPE - C | NEIGHBOUR           | 717.11                 | 83.10                | 800.21                      |
| FLAT - 06 | I B/R                | TYPE - C | NEIGHBOUR           | 717.11                 | 83.10                | 800.21                      |
| FLAT - 07 | I B/R                | TYPE - C | NEIGHBOUR           | 717.11                 | 83.10                | 800.2 I                     |
| FLAT - 08 | I B/R                | TYPE - A | NEIGHBOUR           | 737.88                 | 83.10                | 820.98                      |
| FLAT - 09 | I B/R                | TYPE - A | ROAD /<br>LANDSCAPE | 737.88                 | 83.10                | 820.98                      |
| FLAT - 10 | I B/R                | TYPE - C | ROAD /<br>LANDSCAPE | 717.11                 | 83.10                | 800.2 I                     |
| FLAT - 11 | I B/R                | TYPE - C | ROAD /<br>LANDSCAPE | 717.11                 | 83.10                | 800.2 I                     |
| FLAT - 12 | I B/R                | TYPE - C | ROAD /<br>LANDSCAPE | 717.11                 | 83.10                | 800.21                      |
| FLAT - 13 | I B/R                | TYPE - C | ROAD /<br>LANDSCAPE | 717.11                 | 83.10                | 800.2 I                     |

\*Though these types have similar layouts the unit area may vary slightly because of minor variances.