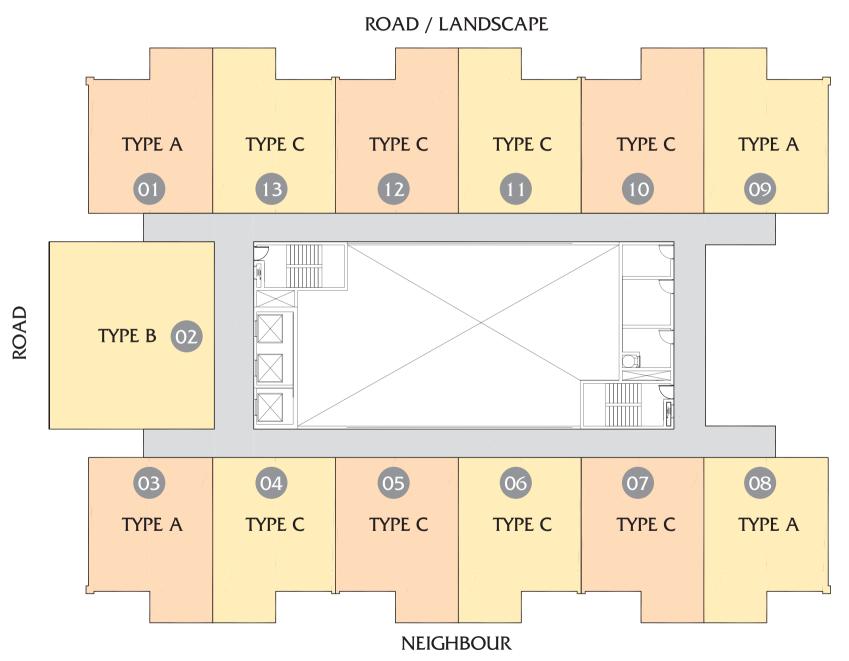

## 1 St to 5th Floor Plan 1 Bedroom Apartments

#### Sample Unit Layouts

1 B/R, Type A\* & C\*

2 B/R, Type B

| Ist to 5th Floor Plar |
|-----------------------|
|-----------------------|

| Unit No.  | Classification       | Туре     | View                | Unit Area<br>(sq. ft.) | Balcony<br>(sq. ft.) | Total Net<br>Area (sq. ft.) |
|-----------|----------------------|----------|---------------------|------------------------|----------------------|-----------------------------|
| FLAT - 01 | I B/R                | TYPE - A | ROAD /<br>LANDSCAPE | 737.88                 | 83.10                | 820.98                      |
| FLAT - 02 | 2 B/R<br>+ MAID ROOM | TYPE - B | ROAD                | 1,093.43               | 258.34               | 1,351.77                    |
| FLAT - 03 | I B/R                | TYPE - A | ROAD /<br>NEIGHBOUR | 737.88                 | 83.10                | 820.98                      |
| FLAT - 04 | I B/R                | TYPE - C | NEIGHBOUR           | 717.11                 | 83.10                | 800.2 I                     |
| FLAT - 05 | I B/R                | TYPE - C | NEIGHBOUR           | 717.11                 | 83.10                | 800.21                      |
| FLAT - 06 | I B/R                | TYPE - C | NEIGHBOUR           | 717.11                 | 83.10                | 800.21                      |
| FLAT - 07 | I B/R                | TYPE - C | NEIGHBOUR           | 717.11                 | 83.10                | 800.2 I                     |
| FLAT - 08 | I B/R                | TYPE - A | NEIGHBOUR           | 737.88                 | 83.10                | 820.98                      |
| FLAT - 09 | I B/R                | TYPE - A | ROAD /<br>LANDSCAPE | 737.88                 | 83.10                | 820.98                      |
| FLAT - 10 | I B/R                | TYPE - C | ROAD /<br>LANDSCAPE | 717.11                 | 83.10                | 800.2 I                     |
| FLAT - 11 | I B/R                | TYPE - C | ROAD /<br>LANDSCAPE | 717.11                 | 83.10                | 800.2 I                     |
| FLAT - 12 | I B/R                | TYPE - C | ROAD /<br>LANDSCAPE | 717.11                 | 83.10                | 800.21                      |
| FLAT - 13 | I B/R                | TYPE - C | ROAD /<br>LANDSCAPE | 717.11                 | 83.10                | 800.2 I                     |

\*Though these types have similar layouts the unit area may vary slightly because of minor variances.