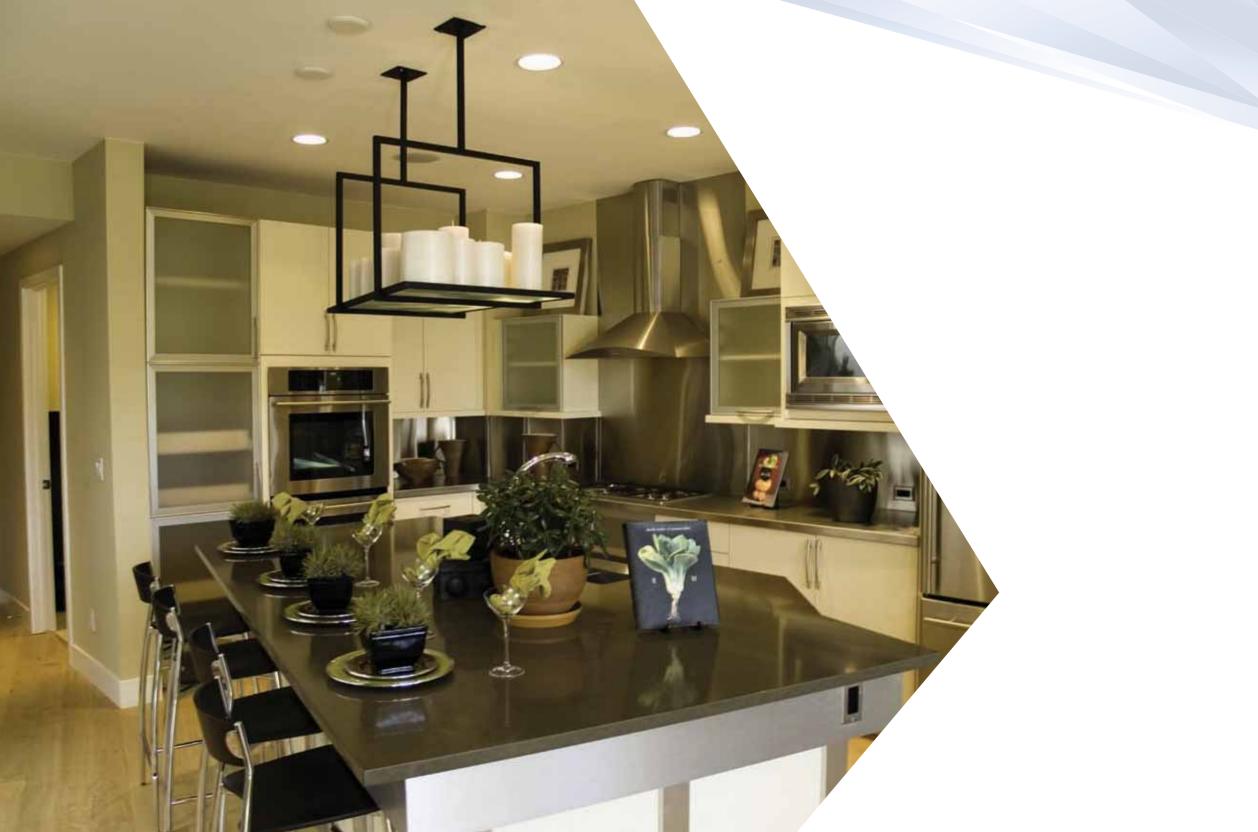

# Elegant Finishes

With finishes of the finest quality, every home at **Sapphire Residence** exemplifies our commitment to craft your space with care & finesse.

Each apartment's décor is enhanced with the usage of graniti tiles for floors of the living room and the bedroom; while ceramic tiles adorn the kitchen as well as bathroom's flooring and walls.

Kitchen : Furnished with Cabinets, Granite Counter Top and set Stainless Steel Sink. Bedroom : Furnished with Built-in Closets. Toilet : Furnished with Fixtures & Granite Counter.