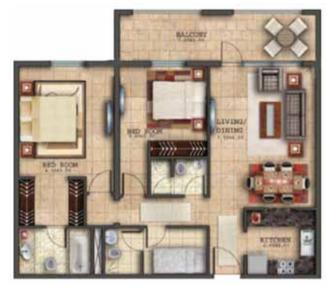

#### Sample Unit Layouts

1 B/R, Type A\* & C\*

2 B/R, Type B

| Ist to 5th Floor Plar |
|-----------------------|
|-----------------------|

| Unit No.  | Classification       | Туре     | View                | Unit Area<br>(sq. ft.) | Balcony<br>(sq. ft.) | Total Net<br>Area (sq. ft.) |
|-----------|----------------------|----------|---------------------|------------------------|----------------------|-----------------------------|
| FLAT - 01 | I B/R                | TYPE - A | ROAD /<br>LANDSCAPE | 737.88                 | 83.10                | 820.98                      |
| FLAT - 02 | 2 B/R<br>+ MAID ROOM | TYPE - B | ROAD                | 1,093.43               | 258.34               | 1,351.77                    |
| FLAT - 03 | I B/R                | TYPE - A | ROAD /<br>NEIGHBOUR | 737.88                 | 83.10                | 820.98                      |
| FLAT - 04 | I B/R                | TYPE - C | NEIGHBOUR           | 717.11                 | 83.10                | 800.2 I                     |
| FLAT - 05 | I B/R                | TYPE - C | NEIGHBOUR           | 717.11                 | 83.10                | 800.21                      |
| FLAT - 06 | I B/R                | TYPE - C | NEIGHBOUR           | 717.11                 | 83.10                | 800.21                      |
| FLAT - 07 | I B/R                | TYPE - C | NEIGHBOUR           | 717.11                 | 83.10                | 800.2 I                     |
| FLAT - 08 | I B/R                | TYPE - A | NEIGHBOUR           | 737.88                 | 83.10                | 820.98                      |
| FLAT - 09 | I B/R                | TYPE - A | ROAD /<br>LANDSCAPE | 737.88                 | 83.10                | 820.98                      |
| FLAT - 10 | I B/R                | TYPE - C | ROAD /<br>LANDSCAPE | 717.11                 | 83.10                | 800.2 I                     |
| FLAT - 11 | I B/R                | TYPE - C | ROAD /<br>LANDSCAPE | 717.11                 | 83.10                | 800.2 I                     |
| FLAT - 12 | I B/R                | TYPE - C | ROAD /<br>LANDSCAPE | 717.11                 | 83.10                | 800.21                      |
| FLAT - 13 | I B/R                | TYPE - C | ROAD /<br>LANDSCAPE | 717.11                 | 83.10                | 800.2 I                     |