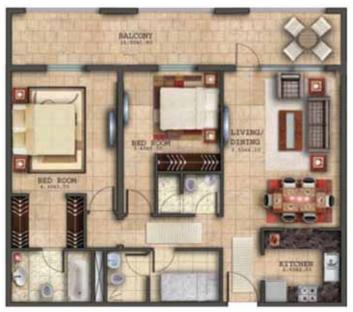

## 1 St to 5th Floor Plan 1 Bedroom Apartments

#### Sample Unit Layouts

1 B/R, Type A\* & C\*

2 B/R, Type B

| Ist to 5th Floor Plar |
|-----------------------|
|-----------------------|

| Unit No.  | Classification       | Туре     | View                | Unit Area<br>(sq. ft.) | Balcony<br>(sq. ft.) | Total Net<br>Area (sq. ft.) |
|-----------|----------------------|----------|---------------------|------------------------|----------------------|-----------------------------|
| FLAT - 01 | I B/R                | TYPE - A | ROAD /<br>LANDSCAPE | 737.88                 | 83.10                | 820.98                      |
| FLAT - 02 | 2 B/R<br>+ MAID ROOM | TYPE - B | ROAD                | 1,093.43               | 258.34               | 1,351.77                    |
| FLAT - 03 | I B/R                | TYPE - A | ROAD /<br>NEIGHBOUR | 737.88                 | 83.10                | 820.98                      |
| FLAT - 04 | I B/R                | TYPE - C | NEIGHBOUR           | 717.11                 | 83.10                | 800.2 I                     |
| FLAT - 05 | I B/R                | TYPE - C | NEIGHBOUR           | 717.11                 | 83.10                | 800.21                      |
| FLAT - 06 | I B/R                | TYPE - C | NEIGHBOUR           | 717.11                 | 83.10                | 800.21                      |
| FLAT - 07 | I B/R                | TYPE - C | NEIGHBOUR           | 717.11                 | 83.10                | 800.2 I                     |
| FLAT - 08 | I B/R                | TYPE - A | NEIGHBOUR           | 737.88                 | 83.10                | 820.98                      |
| FLAT - 09 | I B/R                | TYPE - A | ROAD /<br>LANDSCAPE | 737.88                 | 83.10                | 820.98                      |
| FLAT - 10 | I B/R                | TYPE - C | ROAD /<br>LANDSCAPE | 717.11                 | 83.10                | 800.2 I                     |
| FLAT - 11 | I B/R                | TYPE - C | ROAD /<br>LANDSCAPE | 717.11                 | 83.10                | 800.2 I                     |
| FLAT - 12 | I B/R                | TYPE - C | ROAD /<br>LANDSCAPE | 717.11                 | 83.10                | 800.21                      |
| FLAT - 13 | I B/R                | TYPE - C | ROAD /<br>LANDSCAPE | 717.11                 | 83.10                | 800.2 I                     |