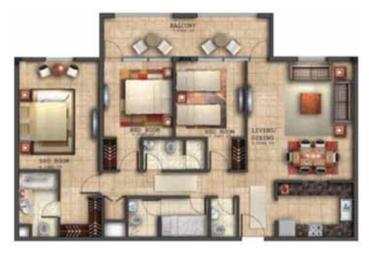

## **8th Floor Plan** 3 Bedroom Apartments

#### Sample Unit Layouts

3 B/R, Type F\* & G\*

2 B/R, Type B

## 8th Floor Plan

| Unit No.  | Classification       | Туре     | View                | Unit Area<br>(sq. ft.) | Balcony<br>(sq. ft.) | Total Net<br>Area (sq. ft.) |
|-----------|----------------------|----------|---------------------|------------------------|----------------------|-----------------------------|
| FLAT - 01 | 3 B/R<br>+ MAID ROOM | TYPE - F | ROAD /<br>LANDSCAPE | I,448.86               | 172.23               | 1,621.09                    |
| FLAT - 02 | 2 B/R<br>+ MAID ROOM | TYPE - B | ROAD                | 1,097.94               | 258.34               | 1,356.28                    |
| FLAT - 03 | 3 B/R<br>+ MAID ROOM | TYPE - F | ROAD /<br>NEIGHBOUR | 1,448.86               | 172.23               | 1,621.09                    |
| FLAT - 04 | 3 B/R<br>+ MAID ROOM | TYPE - G | NEIGHBOUR           | 1,428.19               | 172.23               | I,600.42                    |
| FLAT - 05 | 3 B/R<br>+ MAID ROOM | TYPE - F | NEIGHBOUR           | I,448.97               | 172.23               | 1,621.20                    |
| FLAT - 06 | 3 B/R<br>+ MAID ROOM | TYPE - F | ROAD /<br>LANDSCAPE | 1,448.97               | 172.23               | 1,621.20                    |
| FLAT - 07 | 3 B/R<br>+ MAID ROOM | TYPE - G | ROAD /<br>LANDSCAPE | 1,428.19               | 172.23               | I,600.42                    |