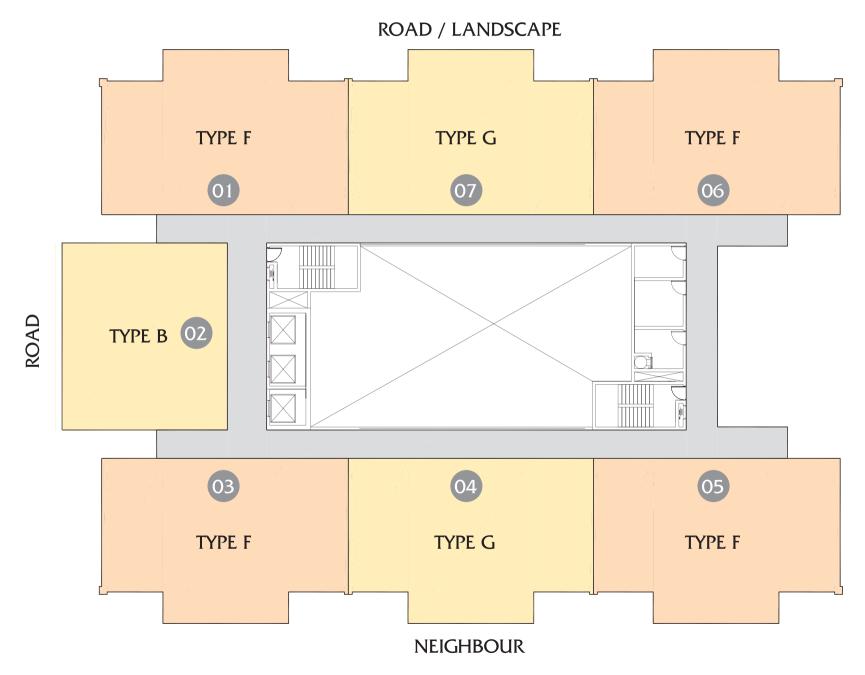

## **8th Floor Plan** 3 Bedroom Apartments

#### Sample Unit Layouts

3 B/R, Type F\* & G\*

2 B/R, Type B

## 8th Floor Plan

| Unit No.  | Classification       | Туре     | View                | Unit Area<br>(sq. ft.) | Balcony<br>(sq. ft.) | Total Net<br>Area (sq. ft.) |
|-----------|----------------------|----------|---------------------|------------------------|----------------------|-----------------------------|
| FLAT - 01 | 3 B/R<br>+ MAID ROOM | TYPE - F | ROAD /<br>LANDSCAPE | I,448.86               | 172.23               | 1,621.09                    |
| FLAT - 02 | 2 B/R<br>+ MAID ROOM | TYPE - B | ROAD                | 1,097.94               | 258.34               | 1,356.28                    |
| FLAT - 03 | 3 B/R<br>+ MAID ROOM | TYPE - F | ROAD /<br>NEIGHBOUR | 1,448.86               | 172.23               | 1,621.09                    |
| FLAT - 04 | 3 B/R<br>+ MAID ROOM | TYPE - G | NEIGHBOUR           | 1,428.19               | 172.23               | I,600.42                    |
| FLAT - 05 | 3 B/R<br>+ MAID ROOM | TYPE - F | NEIGHBOUR           | I,448.97               | 172.23               | 1,621.20                    |
| FLAT - 06 | 3 B/R<br>+ MAID ROOM | TYPE - F | ROAD /<br>LANDSCAPE | 1,448.97               | 172.23               | 1,621.20                    |
| FLAT - 07 | 3 B/R<br>+ MAID ROOM | TYPE - G | ROAD /<br>LANDSCAPE | 1,428.19               | 172.23               | I,600.42                    |