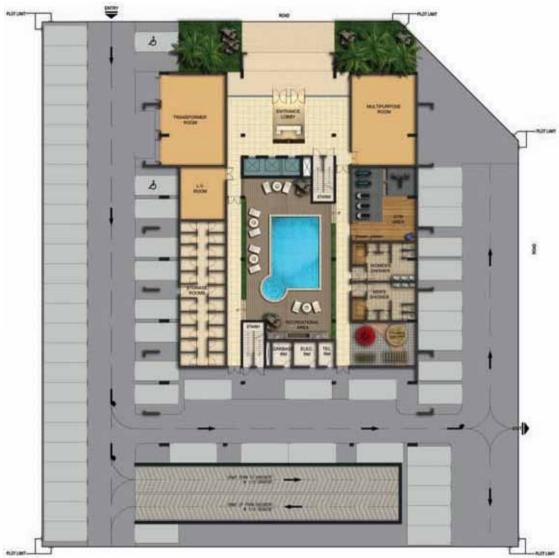

# Amenities & Features

Living in **Sapphire Residence** is a lifestyle that many aspire but you truly deserve. Catering to the demands of the loved ones in your family, life at **Sapphire Residence** will revolve around the large open-to-sky leisure deck situated in the courtyard of the building on the ground floor.

#### Amenities

- Swimming pool
- Garden and BBQ area
- Fully equipped gymnasium
- Multi-purpose hall
- Basement and surface car parking

#### Features

- CCTV and access control
- 24 hours security system
- Fire alarm and fire fighting system
- High speed internet connectivity