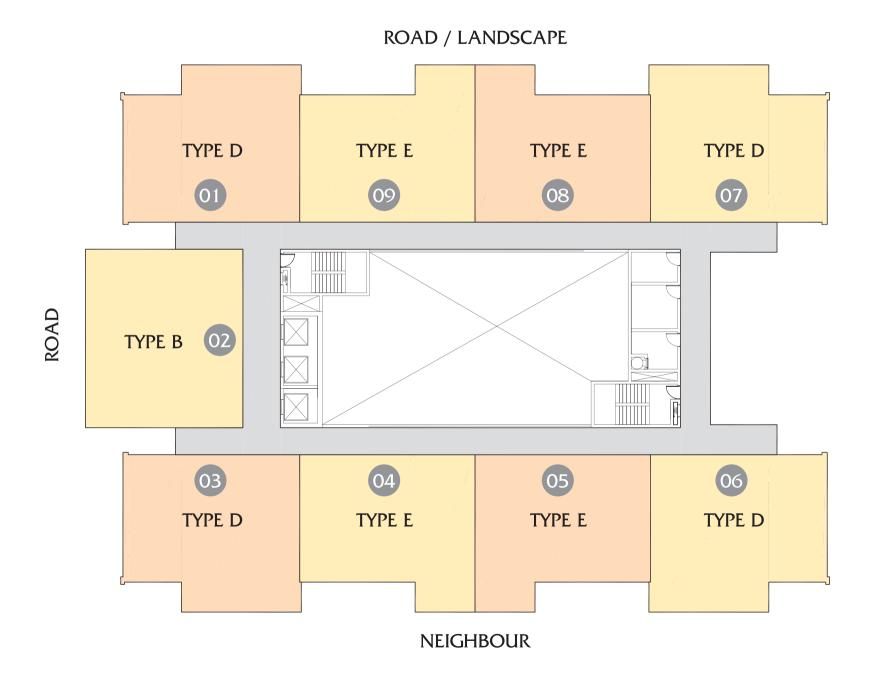

## 6th to 7th Floor Plan 2 Bedroom Apartments

#### Sample Unit Layouts

#### 2 B/R, Type D

### 6th to 7th Floor Plan

| Unit No.  | Classification       | Туре     | View                | Unit Area<br>(sq. ft.) | Balcony<br>(sq. ft.) | Total Net<br>Area (sq. ft.) |
|-----------|----------------------|----------|---------------------|------------------------|----------------------|-----------------------------|
| FLAT - 01 | 2 B/R<br>+ MAID ROOM | TYPE - D | ROAD /<br>LANDSCAPE | 1,091.38               | 172.23               | 1,263.61                    |
| FLAT - 02 | 2 B/R<br>+ MAID ROOM | TYPE - B | ROAD                | 1,093.43               | 258.34               | 1,351.77                    |
| FLAT - 03 | 2 B/R<br>+ MAID ROOM | TYPE - D | ROAD /<br>NEIGHBOUR | 1,091.38               | 72.23                | 1,263.61                    |
| FLAT - 04 | 2 B/R<br>+ MAID ROOM | TYPE - E | NEIGHBOUR           | I,074.48               | 83.10                | 1,157.58                    |
| FLAT - 05 | 2 B/R<br>+ MAID ROOM | TYPE - E | NEIGHBOUR           | I,074.48               | 83.10                | 1,157.58                    |
| FLAT - 06 | 2 B/R<br>+ MAID ROOM | TYPE - D | NEIGHBOUR           | 1,091.38               | 72.23                | 1,263.61                    |
| FLAT - 07 | 2 B/R<br>+ MAID ROOM | TYPE - D | ROAD /<br>LANDSCAPE | 1,091.38               | 172.23               | 1,263.61                    |
| FLAT - 08 | 2 B/R<br>+ MAID ROOM | TYPE - E | ROAD /<br>LANDSCAPE | I,074.48               | 83.10                | 1,157.58                    |
| FLAT - 09 | 2 B/R<br>+ MAID ROOM | TYPE - E | ROAD /<br>LANDSCAPE | 1,074.48               | 83.10                | 1,157.58                    |