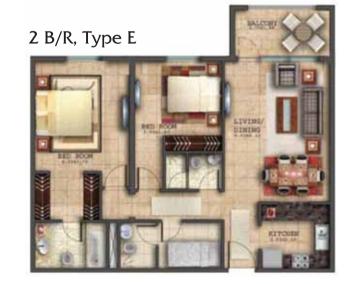

### 6th to 7th Floor Plan

| Unit No.  | Classification       | Туре     | View                | Unit Area<br>(sq. ft.) | Balcony<br>(sq. ft.) | Total Net<br>Area (sq. ft.) |
|-----------|----------------------|----------|---------------------|------------------------|----------------------|-----------------------------|
| FLAT - 01 | 2 B/R<br>+ MAID ROOM | TYPE - D | ROAD /<br>LANDSCAPE | 1,091.38               | 172.23               | 1,263.61                    |
| FLAT - 02 | 2 B/R<br>+ MAID ROOM | TYPE - B | ROAD                | 1,093.43               | 258.34               | 1,351.77                    |
| FLAT - 03 | 2 B/R<br>+ MAID ROOM | TYPE - D | ROAD /<br>NEIGHBOUR | 1,091.38               | 72.23                | 1,263.61                    |
| FLAT - 04 | 2 B/R<br>+ MAID ROOM | TYPE - E | NEIGHBOUR           | I,074.48               | 83.10                | 1,157.58                    |
| FLAT - 05 | 2 B/R<br>+ MAID ROOM | TYPE - E | NEIGHBOUR           | I,074.48               | 83.10                | 1,157.58                    |
| FLAT - 06 | 2 B/R<br>+ MAID ROOM | TYPE - D | NEIGHBOUR           | 1,091.38               | 72.23                | 1,263.61                    |
| FLAT - 07 | 2 B/R<br>+ MAID ROOM | TYPE - D | ROAD /<br>LANDSCAPE | 1,091.38               | 172.23               | 1,263.61                    |
| FLAT - 08 | 2 B/R<br>+ MAID ROOM | TYPE - E | ROAD /<br>LANDSCAPE | I,074.48               | 83.10                | 1,157.58                    |
| FLAT - 09 | 2 B/R<br>+ MAID ROOM | TYPE - E | ROAD /<br>LANDSCAPE | 1,074.48               | 83.10                | 1,157.58                    |