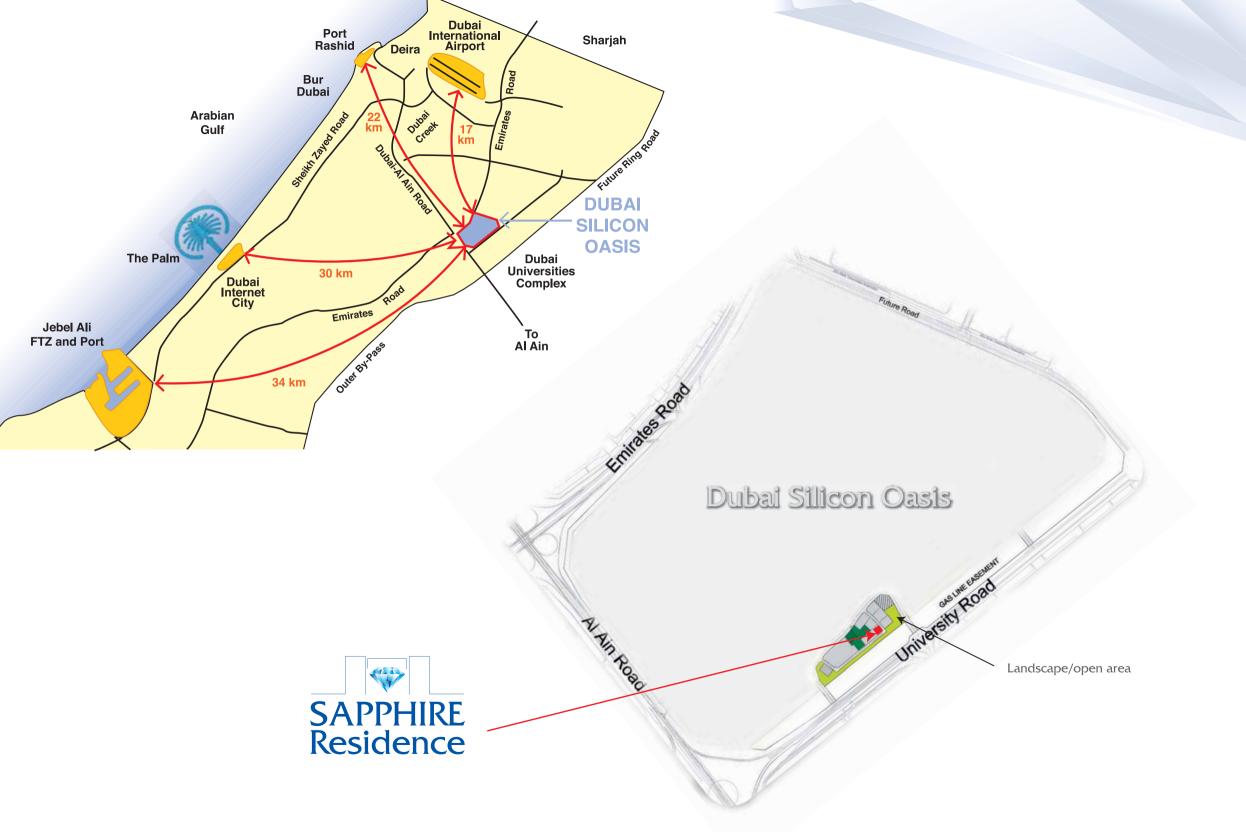

One such exquisite development in a prime new location in Dubai, is **Dubai Silicon Oasis** (DSO). It is set in a 7.2 sq.km area on Emirates Road within easy access to Dubai International Airport, Jebel Ali Port and Dubai's central business districts.

- Located in close vicinity of Dubai Outsource Zone (DOZ)
- Near Shk. Zayed University and housing reputed educational institutions in its Educational Zone
- Dedicated green parks and play area zones
- Exclusive shopping mall, restaurants and cafes within the community
- Provision for Community Center and other recreational avenues
- Conveniently located near Dubai's existing and proposed airports