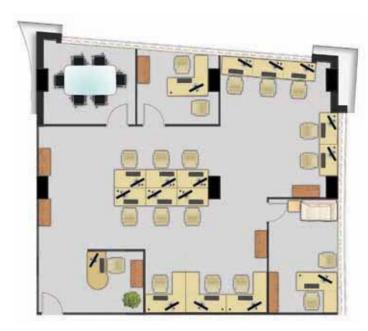

## 1st - 12th Floor Plan



Road

1st - 12th Floor Plan

| Unit No. | Unit Area<br>(sq. ft.) | View*                    |
|----------|------------------------|--------------------------|
| 01       | 1,445.42               | Neighbour +<br>Lake View |
| 02       | 736.16                 | Lake View                |
| 03       | 1,817.97               | Lake View +<br>Neighbour |
| 04       | 1,312.59               | Neighbour                |
| 05       | 1,567.27               | Neighbour +<br>Road      |
| 06       | 878.90                 | Road                     |
| 07       | 916.14                 | Road +<br>Neighbour      |
| 08       | 866.20                 | Neighbour                |

\* Note: Lake views are available from 3rd floor onwards.

#### Sample Unit Layouts







Office 03
Total area: 1,817.97 sq. ft

# Deyaar Communities that enrich lives

At Deyaar, we pride on our achievements of having efficiently built and successfully delivered a portfolio of development projects. We bring a fresh approach to planning and development to create unique communities that enrich lives. We will build communities that preserve the natural environment around us, while harnessing the newest technologies and encouraging sustainable development.



Call 800-DEYAAR (800-339227) www.deyaar.ae

Lifestyle images are for illustrative purpose only. The design and specifications may be subject to changes at the discretion of the developer.





BUSINESS BAY
the region's business capital

Call 800-DEYAAR (800-339227) www.deyaar.ae