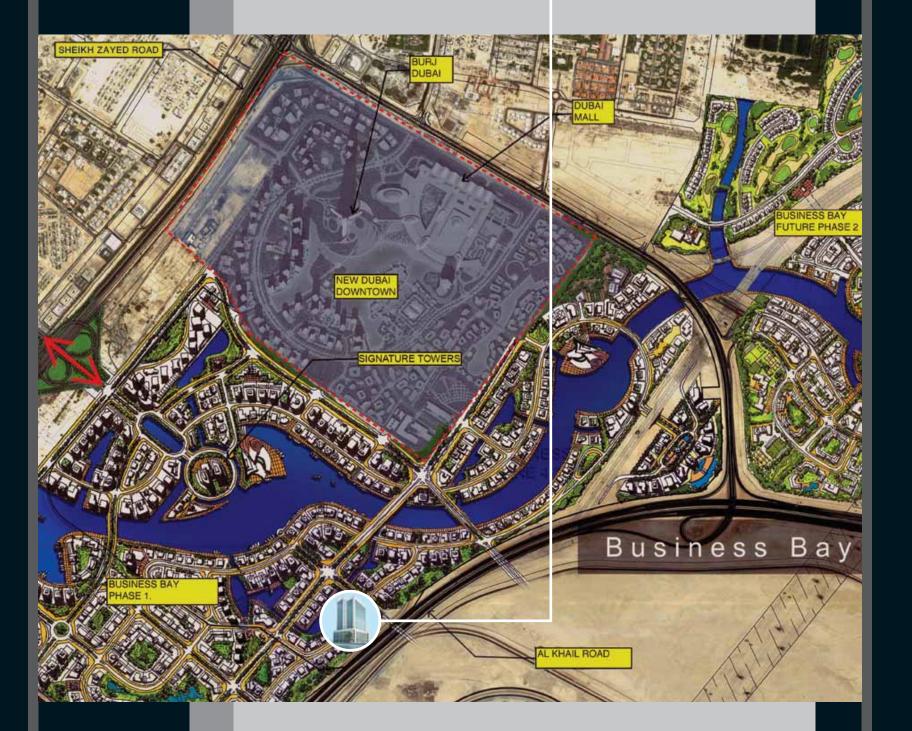

## Business Bay Dubai's new business district

Conceptualised and created to cater to the needs of business professionals throughout the globe, **Business Bay** is becoming the most sought after corporate address of Dubai.

- Marking Dubai's entry in the global business league
- Landscaped layouts, fascinating canals, a network of roads and convenience of Dubai Metro for easy access
- 64 million square feet of self-integrated commercial and residential space

Placing you at the epicentre of this global business district of the future is **Oxford Tower**, another aspirational address from DEYAAR, a company with some of the most reputed projects in Business Bay.

- Close to Burj Dubai world's tallest tower
- Extensive lake views
- Conveniently connected by Dubai Metro
- Easy access to arterial roads