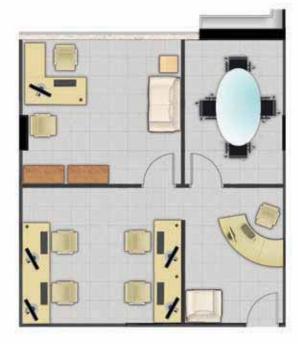

m





## 1st - 12th Floor Plan



Road

1st - 12th Floor Plan

| Unit No. | Unit Area<br>(sq. ft.) | View*                    |
|----------|------------------------|--------------------------|
| 01       | 1,445.42               | Neighbour +<br>Lake View |
| 02       | 736.16                 | Lake View                |
| 03       | 1,817.97               | Lake View +<br>Neighbour |
| 04       | 1,312.59               | Neighbour                |
| 05       | 1,567.27               | Neighbour +<br>Road      |
| 06       | 878.90                 | Road                     |
| 07       | 916.14                 | Road +<br>Neighbour      |
| 08       | 866.20                 | Neighbour                |

\* Note: Lake views are available from 3rd floor onwards.

#### Sample Unit Layouts







Office 03
Total area: 1,817.97 sq. ft

# Deyaar Communities that enrich lives

At Deyaar, we pride on our achievements of having efficiently built and successfully delivered a portfolio of development projects. We bring a fresh approach to planning and development to create unique communities that enrich lives. We will build communities that preserve the natural environment around us, while harnessing the newest technologies and encouraging sustainable development.



Call 800-DEYAAR (800-339227) www.deyaar.ae

Lifestyle images are for illustrative purpose only. The design and specifications may be subject to changes at the discretion of the developer.





BUSINESS BAY
the region's business capital

Call 800-DEYAAR (800-339227) www.deyaar.ae