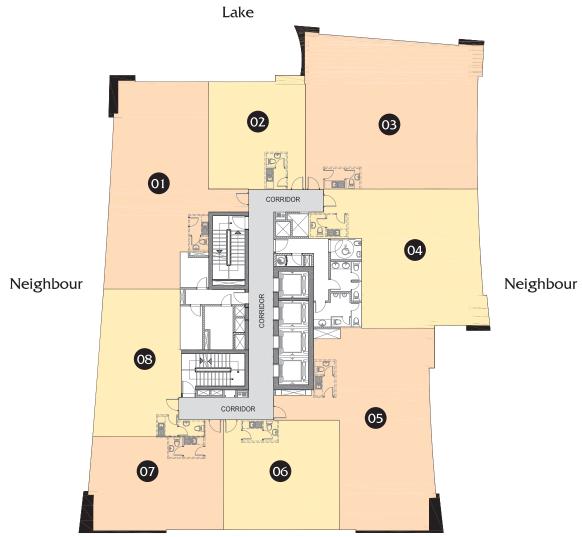

## 1st - 12th Floor Plan

Road

1st - 12th Floor Plan

| Unit No. | Unit Area<br>(sq. ft.) | View*                    |
|----------|------------------------|--------------------------|
| 01       | 1,445.42               | Neighbour +<br>Lake View |
| 02       | 736.16                 | Lake View                |
| 03       | 1,817.97               | Lake View +<br>Neighbour |
| 04       | 1,312.59               | Neighbour                |
| 05       | 1,567.27               | Neighbour +<br>Road      |
| 06       | 878.90                 | Road                     |
| 07       | 916.14                 | Road +<br>Neighbour      |
| 08       | 866.20                 | Neighbour                |

\* Note: Lake views are available from 3rd floor onwards.