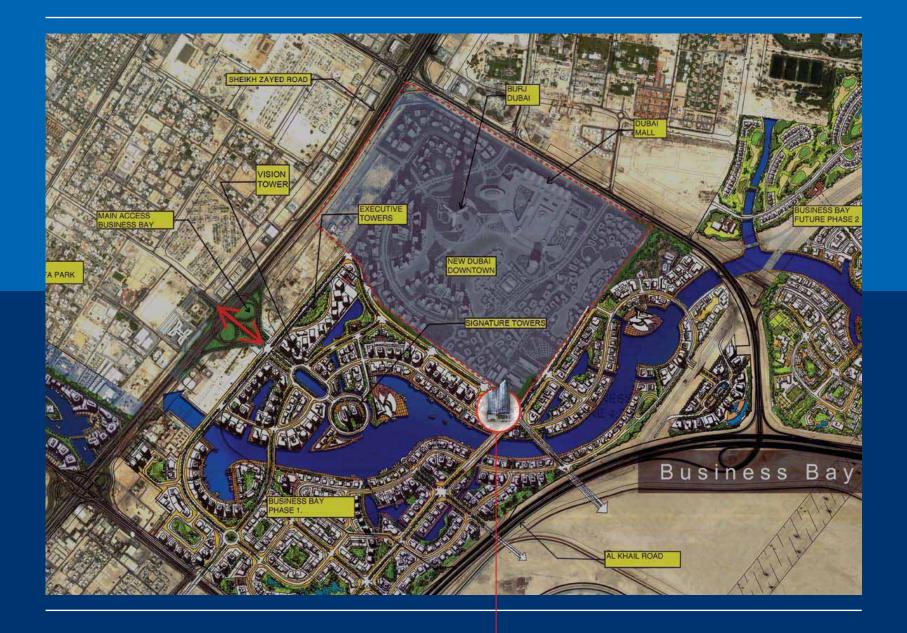

# Business Bay Dubai's new business district

### The seat of power to steer your business

With its commanding position in the most prestigious area of Business Bay, The Metropolis will host the most powerful names in the business world.

- 5 minutes from Sheikh Zayed Road
- Adjacent to Business Bay's Iconic Tower
- Facing a landscaped area
- Close to the world's tallest tower, Burj Dubai
- 22 floors
- 318 office spaces (includes 1st floor but excludes the Duplex Floors)
- 2 duplex type offices
- Prime location

The Metropolis is on par with leading international names in the commercial world, offering position and power of a perfect location in the world's most powerful business community - the Business Bay of Dubai.