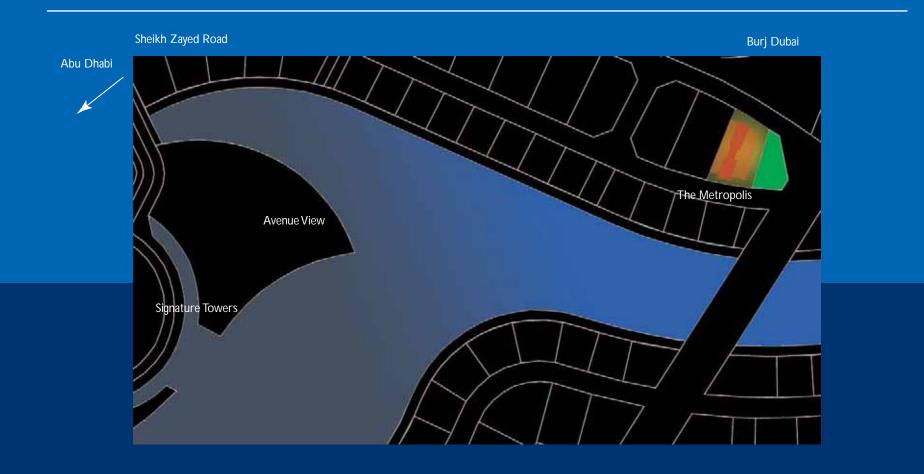

### The seat of power to steer your business

With its commanding position in the most prestigious area of Business Bay, The Metropolis will host the most powerful names in the business world.

- 5 minutes from Sheikh Zayed Road
- Adjacent to Business Bay's Iconic Tower
- Facing a landscaped area
- Close to the world's tallest tower, Burj Dubai
- 22 floors
- 318 office spaces (includes 1st floor but excludes the Duplex Floors)
- 2 duplex type offices
- Prime location