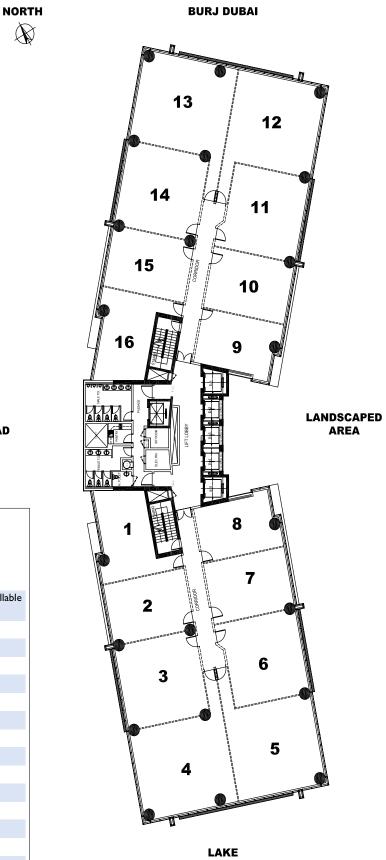

### THE METROPOLIS

2<sup>nd</sup> Floor to 21<sup>st</sup> Floor (19 Floors)

SHEIKH ZAYED ROAD

### Typical Floor Plan 2<sup>nd</sup> Floor to 21<sup>st</sup> Floor (19 Floors) There is no 13<sup>th</sup> Floor

| Office No.  | View                | Net Sellable<br>Area | Gross Sellable<br>Area |
|-------------|---------------------|----------------------|------------------------|
| OFFICE - I  | NEIGHBOUR           | 701.07               | 790.88                 |
| OFFICE - 2  | NEIGHBOUR           | 646.82               | 729.68                 |
| OFFICE - 3  | NEIGHBOUR           | 887.08               | 1,000.72               |
| OFFICE - 4  | NEIGHBOUR+REAR ROAD | 1,178.03             | 1,328.95               |
| OFFICE - 5  | LANDSCAPE+REAR ROAD | 1,106.13             | 1,247.83               |
| OFFICE - 6  | LANDSCAPE           | 839.28               | 946.80                 |
| OFFICE - 7  | LANDSCAPE           | 646.82               | 729.68                 |
| OFFICE - 8  | LANDSCAPE           | 601.72               | 678.80                 |
| OFFICE - 9  | LANDSCAPE           | 601.72               | 678.80                 |
| OFFICE - 10 | LANDSCAPE           | 646.82               | 729.68                 |
| OFFICE - 11 | LANDSCAPE           | 839.28               | 946.80                 |
| OFFICE - 12 | LANDSCAPE+MAIN ROAD | 1,106.13             | 1,247.83               |
| OFFICE - 13 | NEIGHBOUR+REAR ROAD | 1,178.03             | 1,328.95               |
| OFFICE - 14 | NEIGHBOUR           | 887.08               | 1,000.72               |
| OFFICE - 15 | NEIGHBOUR           | 646.82               | 729.68                 |
| OFFICE - 16 | NEIGHBOUR           | 701.07               | 790.88                 |