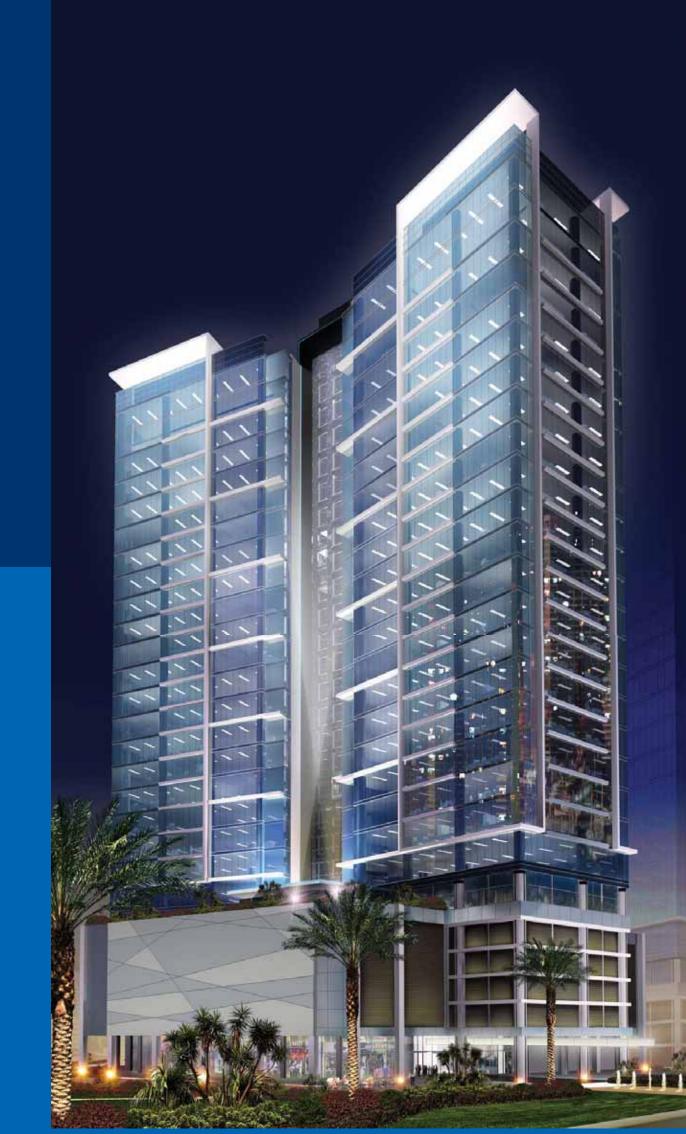

### The seat of power to steer your business

With its commanding position in the most prestigious area of Business Bay, The Metropolis will host the most powerful names in the business world.

- 5 minutes from Sheikh Zayed Road
- Adjacent to Business Bay's Iconic Tower
- Facing a landscaped area
- Close to the world's tallest tower, Burj Dubai
- 22 floors
- 318 office spaces (includes 1st floor but excludes the Duplex Floors)
- 2 duplex type offices
- Prime location

The Metropolis is on par with leading international names in the commercial world, offering position and power of a perfect location in the world's most powerful business community - the Business Bay of Dubai.