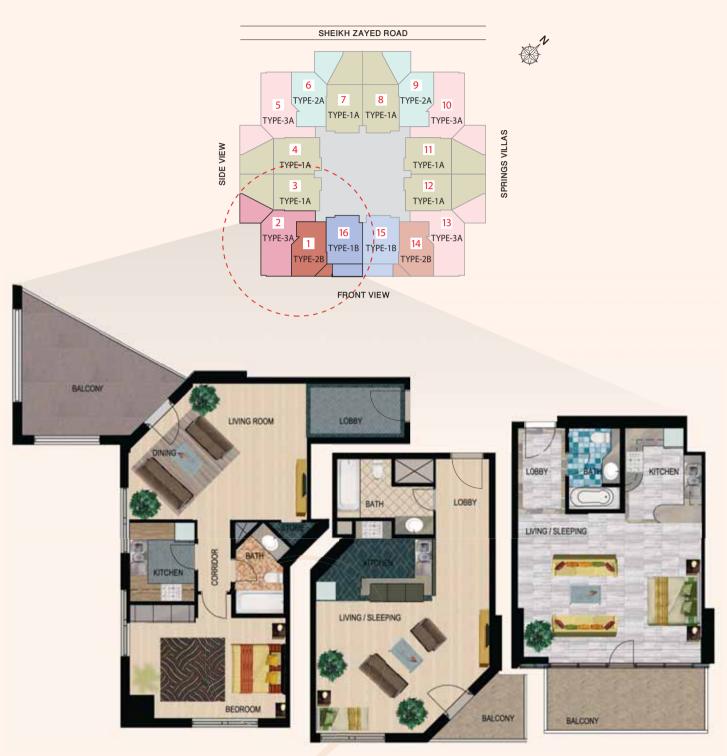

# Floor Plan First Floor Studio/1 Bedroom Apartments

TYPE 3A

1 Bedroom Apartment
980.41 sq. ft.
Apt. No. 2, 5 10 & 13

TYPE 2B Studio Apartment 612.81 sq. ft. Apt. No. 1 & 14

TYPE 1B Studio Apartment 684.93 sq. ft. Apt. No. 15 & 16

|         | Living/Dining                | Kitchen                     | Master Bedroom               | Balcony                             |                |
|---------|------------------------------|-----------------------------|------------------------------|-------------------------------------|----------------|
| Type 3A | 5.75 x 4.50<br>18.86 x 14.76 | 2.65 x 2.15<br>8.69 x 7.05  | 5.10 x 3.75<br>16.73 x 12.30 | 19.38 m <sup>2</sup><br>208.61 sqft | meters<br>feet |
| Type 2B |                              | 2.50 x 4.00<br>8.20 x 13.12 | 4.50 x 5.80<br>14.76 x 19.02 | 4.8 m <sup>2</sup><br>51.67 sqft    | meters<br>feet |
| Type 1B |                              | 2.55 x 2.75<br>8.36 x 9.02  | 6.10 x 4.75<br>20.01 x15.58  | 11.98 m <sup>2</sup><br>128.91 sqft | meters<br>feet |