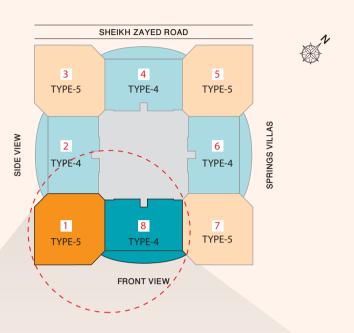

# Floor Plan 16<sup>th</sup> - 26<sup>th</sup> Floor 2 Bedroom Apartments

TYPE 5
2 Bedroom Apartment
1370.10 sq. ft.
Apt. No. 1, 3, 5 & 7

TYPE 4
2 Bedroom Apartment
1336.90 sq. ft.
Apt. No. 2, 4, 6 & 8

|        | Living/Dining                | Kitchen                      | Master Bedroom               | Bedroom - 2                  | Balcony                             |                |
|--------|------------------------------|------------------------------|------------------------------|------------------------------|-------------------------------------|----------------|
| Type 5 | 7.80 x 4.50<br>25.58 x 14.76 | 3.20 x 4.40<br>10.50 x 14.43 | 4.25 x 4.50<br>13.94 x 14.76 | 3.20 x 3.45<br>10.50 x11.32  | _                                   | meters<br>feet |
| Type 4 | 4.1 x 5.9<br>13.45 x 19.35   | 1.85 x 3.95<br>6.07 x 12.96  | 2.9 x 5.05<br>9.51 x 16.56   | 3.95 x 3.15<br>12.96 x 10.33 | 20.05 m <sup>2</sup><br>215.80 sqft | meters<br>feet |