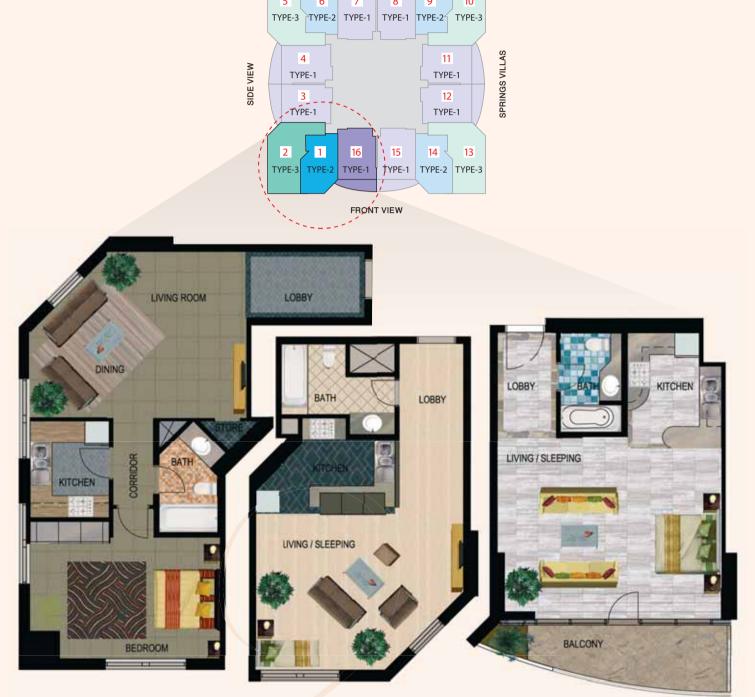

## Studio/1 Bedroom Apartments

SHEIKH ZAYED ROAD

₩1

TYPE 3
1 Bedroom Apartment
771.80 sq. ft.
Apt. No. 2, 5, 10 & 13

TYPE 2
Studio Apartment
561.14 sq. ft.
Apt. No. 1, 6, 9 & 14

TYPE 1
Studio Apartment
664.72 sq. ft.
Apt. No. 3, 4, 7, 8, 11, 12, 15 & 16

|        | Living/Dining                | Kitchen                     | Master Bedroom               | Balcony                             |                |
|--------|------------------------------|-----------------------------|------------------------------|-------------------------------------|----------------|
| Type 3 | 5.80 x 4.50<br>19.02 x 14.76 | 2.65 x 2.15<br>8.69 x 7.05  | 5.10 x 3.75<br>16.73 x 12.30 | _                                   | meters<br>feet |
| Type 2 |                              | 3.30 x 2.50<br>10.82 x 8.20 | 4.55 x 5.80<br>14.92 x 19.02 | _                                   | meters<br>feet |
| Type 1 |                              | 2.55 x 2.75<br>8.36 x 9.02  | 6.10 x 4.75<br>20.01 x15.58  | 10.10 m <sup>2</sup><br>108.70 sqft | meters<br>feet |