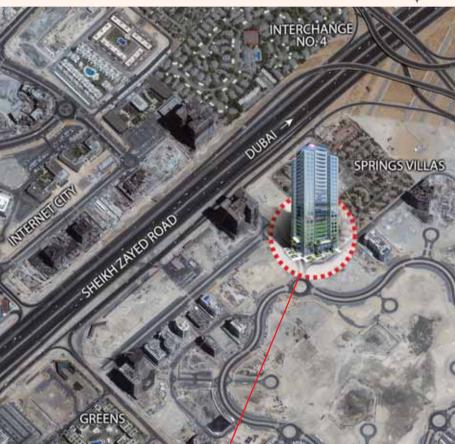

## MADISON RESIDENCY

The Heart of New Dubai

- MADISON RESIDENCY
- Between 4<sup>th</sup> & 5<sup>th</sup> interchange, Sheikh Zayed Road
- Opposite Dubai Media City and Dubai Internet City
- 1.5 km from Mall of the Emirates 2 km from Emirates Golf Club
  - Proximity to Burj Al Arab and Madinat Jumeirah
- Minutes from world-class shopping, entertainment and restaurants