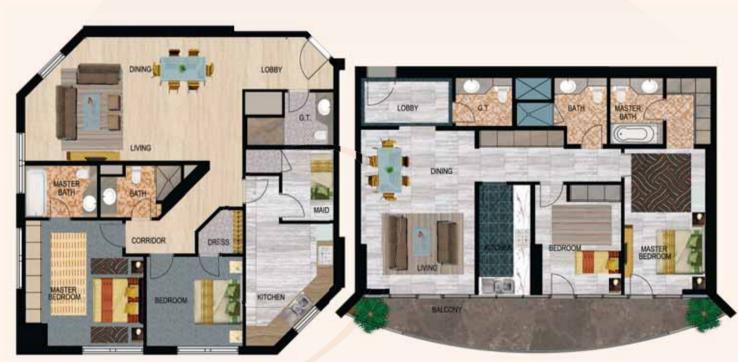

# Floor Plan 16<sup>th</sup> - 26<sup>th</sup> Floor 2 Bedroom Apartments

TYPE 5
2 Bedroom Apartment
1370.10 sq. ft.
Apt. No. 1, 3, 5 & 7

TYPE 4
2 Bedroom Apartment
1336.90 sq. ft.
Apt. No. 2, 4, 6 & 8

|        | Living/Dining                | Kitchen                      | Master Bedroom               | Bedroom - 2                  | Balcony                             |                |
|--------|------------------------------|------------------------------|------------------------------|------------------------------|-------------------------------------|----------------|
| Type 5 | 7.80 x 4.50<br>25.58 x 14.76 | 3.20 x 4.40<br>10.50 x 14.43 | 4.25 x 4.50<br>13.94 x 14.76 | 3.20 x 3.45<br>10.50 x11.32  | _                                   | meters<br>feet |
| Type 4 | 4.1 x 5.9<br>13.45 x 19.35   | 1.85 x 3.95<br>6.07 x 12.96  | 2.9 x 5.05<br>9.51 x 16.56   | 3.95 x 3.15<br>12.96 x 10.33 | 20.05 m <sup>2</sup><br>215.80 sqft | meters<br>feet |