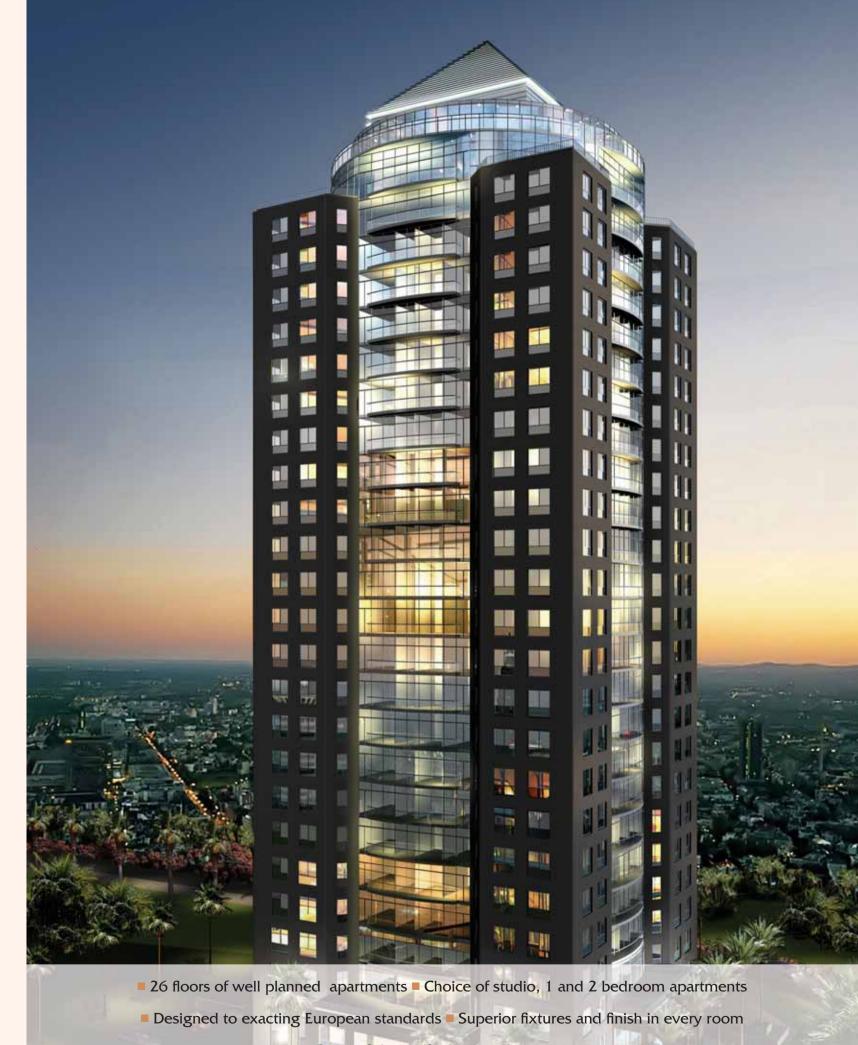

# Floor Plan 16<sup>th</sup> - 26<sup>th</sup> Floor 2 Bedroom Apartments

TYPE 5
2 Bedroom Apartment
1370.10 sq. ft.
Apt. No. 1, 3, 5 & 7

TYPE 4
2 Bedroom Apartment
1336.90 sq. ft.
Apt. No. 2, 4, 6 & 8

|        | Living/Dining                | Kitchen                      | Master Bedroom               | Bedroom - 2                  | Balcony                             |                |
|--------|------------------------------|------------------------------|------------------------------|------------------------------|-------------------------------------|----------------|
| Type 5 | 7.80 x 4.50<br>25.58 x 14.76 | 3.20 x 4.40<br>10.50 x 14.43 | 4.25 x 4.50<br>13.94 x 14.76 | 3.20 x 3.45<br>10.50 x11.32  | _                                   | meters<br>feet |
| Type 4 | 4.1 x 5.9<br>13.45 x 19.35   | 1.85 x 3.95<br>6.07 x 12.96  | 2.9 x 5.05<br>9.51 x 16.56   | 3.95 x 3.15<br>12.96 x 10.33 | 20.05 m <sup>2</sup><br>215.80 sqft | meters<br>feet |