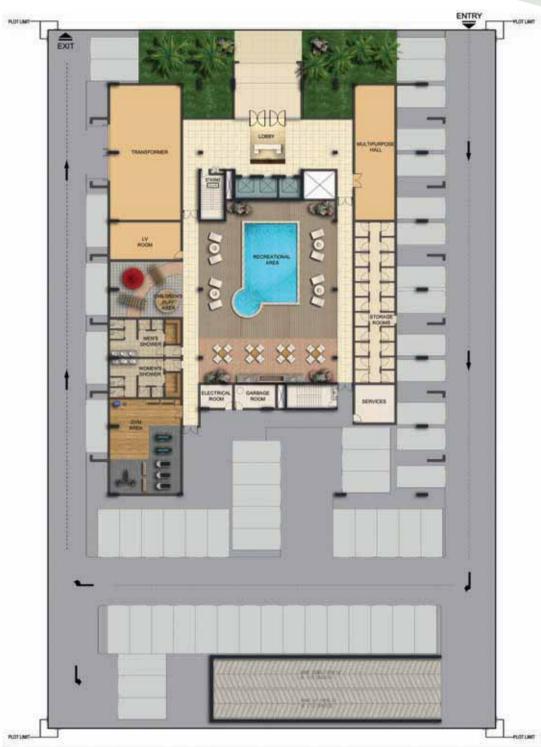

# Amenities & Features

A **Jade Residence** lifestyle means living a contemporary life, aspired by many, but lived by few. In the heart of the building is the large open-to-sky leisure deck, situated in the courtyard.

#### **Amenities**

- Swimming pool
- Garden and BBQ area
- Fully equipped gymnasium
- Multi-purpose hall
- Basement and surface car parking