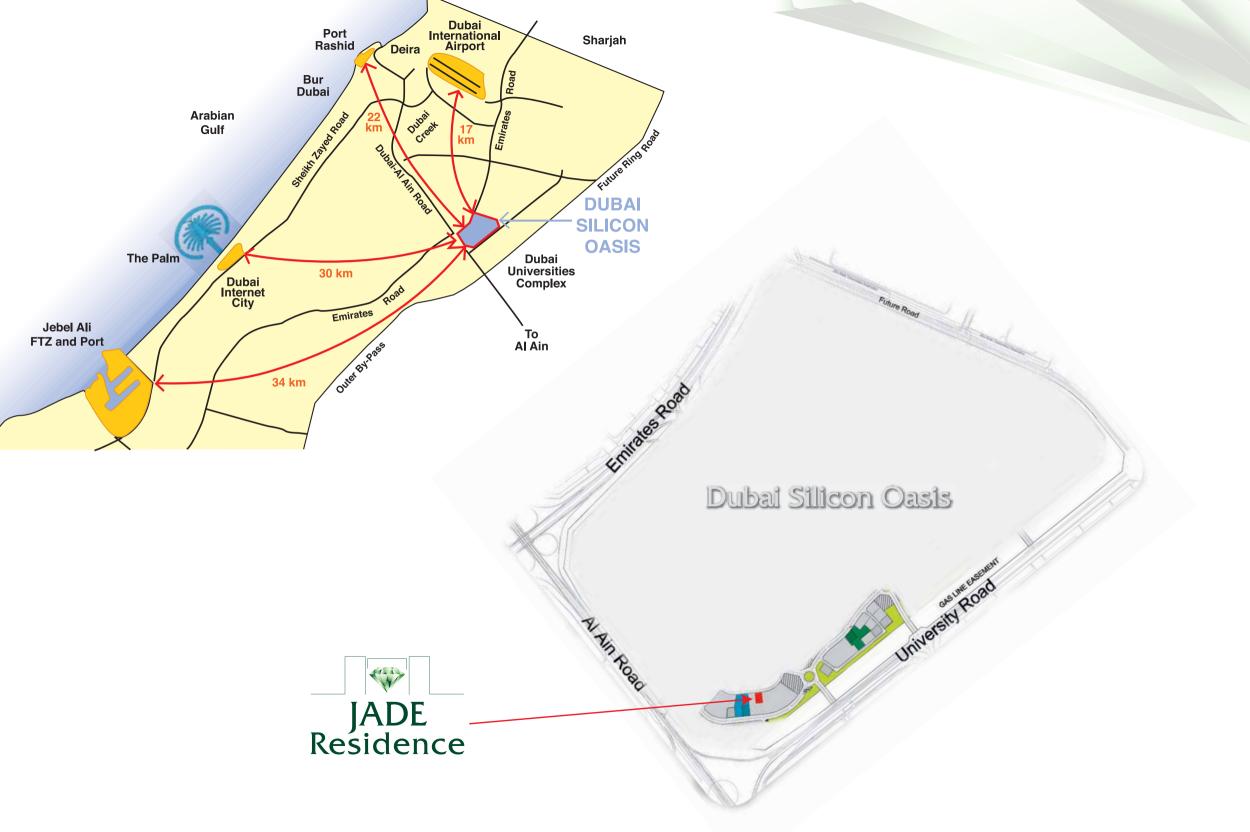

One such exquisite development in a prime new location in Dubai, is **Dubai Silicon Oasis** (DSO). It is set in a 7.2 sq.km area on Emirates Road within easy access to Dubai International Airport, Jebel Ali Port and Dubai's central business districts.

DSO is the Science and Technology park for the world's leading companies and an exclusive residential neighbourhood in close proximity to Dubailand, one of the world's premier upcoming tourist destinations.

Giving you an opportunity to be a part of this pulsating community is

Jade Residence, another project reflecting DEYAAR's expertise in developing luxurious homes at a prime location in Dubai Silicon Oasis.