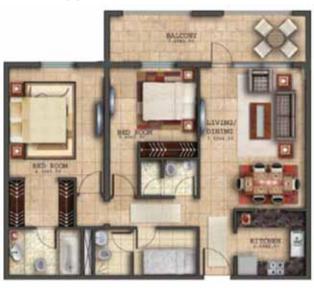

### 6th to 7th Floor Plan

1 & 2 Bedroom Apartments

NEIGHBOUR

NEIGHBOUR

#### Sample Unit Layouts

2 B/R, Type D

#### 6th to 7th Floor Plan

| Unit No.  | Classification       | Туре     | View                | Unit Area<br>(sq. ft.) | Balcony<br>(sq. ft.) | Total Net<br>Area (sq. ft.) |
|-----------|----------------------|----------|---------------------|------------------------|----------------------|-----------------------------|
| FLAT - 01 | 2 B/R<br>+ MAID ROOM | TYPE - D | NEIGHBOUR &<br>ROAD | 1,091.81               | 172.23               | 1,264.04                    |
| FLAT - 02 | I B/R                | TYPE - B | ROAD                | 731.32                 | 83.10                | 814.42                      |
| FLAT - 03 | I B/R                | TYPE - B | ROAD                | 731.32                 | 83.10                | 814.42                      |
| FLAT - 04 | 2 B/R<br>+ MAID ROOM | TYPE - D | NEIGHBOUR &<br>ROAD | 1,091.81               | 172.23               | 1,264.04                    |
| FLAT - 05 | 2 B/R<br>+ MAID ROOM | TYPE - E | NEIGHBOUR           | 1,074.37               | 83.10                | 1,157.47                    |
| FLAT - 06 | 2 B/R<br>+ MAID ROOM | TYPE - E | NEIGHBOUR           | 1,074.37               | 83.10                | 1,157.47                    |
| FLAT - 07 | 2 B/R<br>+ MAID ROOM | TYPE - D | NEIGHBOUR           | 1,093.86               | 172.23               | 1,266.09                    |
| FLAT - 08 | 2 B/R<br>+ MAID ROOM | TYPE - D | NEIGHBOUR           | 1,093.86               | 172.23               | 1,266.09                    |
| FLAT - 09 | 2 B/R<br>+ MAID ROOM | TYPE - E | NEIGHBOUR           | 1,074.37               | 83.10                | 1,157.47                    |
| FLAT - 10 | 2 B/R<br>+ MAID ROOM | TYPE - E | NEIGHBOUR           | 1,074.37               | 83.10                | 1,157.47                    |