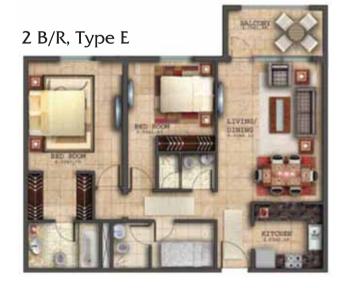

### 6th to 7th Floor Plan

1 & 2 Bedroom Apartments

NEIGHBOUR

NEIGHBOUR

#### Sample Unit Layouts

2 B/R, Type D

#### 6th to 7th Floor Plan

| Unit No.  | Classification       | Туре     | View                | Unit Area<br>(sq. ft.) | Balcony<br>(sq. ft.) | Total Net<br>Area (sq. ft.) |
|-----------|----------------------|----------|---------------------|------------------------|----------------------|-----------------------------|
| FLAT - 01 | 2 B/R<br>+ MAID ROOM | TYPE - D | NEIGHBOUR &<br>ROAD | 1,091.81               | 172.23               | 1,264.04                    |
| FLAT - 02 | I B/R                | TYPE - B | ROAD                | 731.32                 | 83.10                | 814.42                      |
| FLAT - 03 | I B/R                | TYPE - B | ROAD                | 731.32                 | 83.10                | 814.42                      |
| FLAT - 04 | 2 B/R<br>+ MAID ROOM | TYPE - D | NEIGHBOUR &<br>ROAD | 1,091.81               | 172.23               | 1,264.04                    |
| FLAT - 05 | 2 B/R<br>+ MAID ROOM | TYPE - E | NEIGHBOUR           | 1,074.37               | 83.10                | 1,157.47                    |
| FLAT - 06 | 2 B/R<br>+ MAID ROOM | TYPE - E | NEIGHBOUR           | 1,074.37               | 83.10                | 1,157.47                    |
| FLAT - 07 | 2 B/R<br>+ MAID ROOM | TYPE - D | NEIGHBOUR           | 1,093.86               | 172.23               | 1,266.09                    |
| FLAT - 08 | 2 B/R<br>+ MAID ROOM | TYPE - D | NEIGHBOUR           | 1,093.86               | 172.23               | 1,266.09                    |
| FLAT - 09 | 2 B/R<br>+ MAID ROOM | TYPE - E | NEIGHBOUR           | 1,074.37               | 83.10                | 1,157.47                    |
| FLAT - 10 | 2 B/R<br>+ MAID ROOM | TYPE - E | NEIGHBOUR           | 1,074.37               | 83.10                | 1,157.47                    |