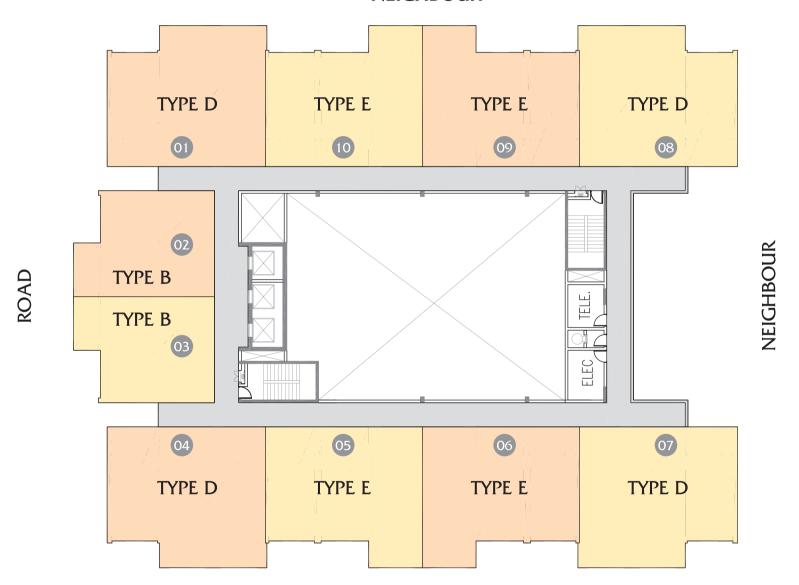

### 6th to 7th Floor Plan

1 & 2 Bedroom Apartments

NEIGHBOUR

NEIGHBOUR

#### Sample Unit Layouts

2 B/R, Type D

#### 6th to 7th Floor Plan

| Unit No.  | Classification       | Туре     | View                | Unit Area<br>(sq. ft.) | Balcony<br>(sq. ft.) | Total Net<br>Area (sq. ft.) |
|-----------|----------------------|----------|---------------------|------------------------|----------------------|-----------------------------|
| FLAT - 01 | 2 B/R<br>+ MAID ROOM | TYPE - D | NEIGHBOUR &<br>ROAD | 1,091.81               | 172.23               | 1,264.04                    |
| FLAT - 02 | I B/R                | TYPE - B | ROAD                | 731.32                 | 83.10                | 814.42                      |
| FLAT - 03 | I B/R                | TYPE - B | ROAD                | 731.32                 | 83.10                | 814.42                      |
| FLAT - 04 | 2 B/R<br>+ MAID ROOM | TYPE - D | NEIGHBOUR &<br>ROAD | 1,091.81               | 172.23               | 1,264.04                    |
| FLAT - 05 | 2 B/R<br>+ MAID ROOM | TYPE - E | NEIGHBOUR           | 1,074.37               | 83.10                | 1,157.47                    |
| FLAT - 06 | 2 B/R<br>+ MAID ROOM | TYPE - E | NEIGHBOUR           | 1,074.37               | 83.10                | 1,157.47                    |
| FLAT - 07 | 2 B/R<br>+ MAID ROOM | TYPE - D | NEIGHBOUR           | 1,093.86               | 172.23               | 1,266.09                    |
| FLAT - 08 | 2 B/R<br>+ MAID ROOM | TYPE - D | NEIGHBOUR           | 1,093.86               | 172.23               | 1,266.09                    |
| FLAT - 09 | 2 B/R<br>+ MAID ROOM | TYPE - E | NEIGHBOUR           | 1,074.37               | 83.10                | 1,157.47                    |
| FLAT - 10 | 2 B/R<br>+ MAID ROOM | TYPE - E | NEIGHBOUR           | 1,074.37               | 83.10                | 1,157.47                    |