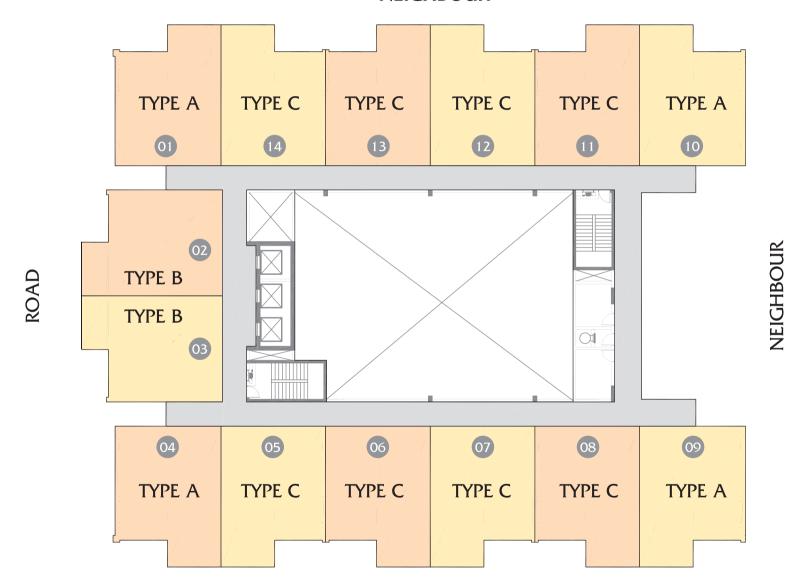

### 1st to 5th Floor Plan

1 Bedroom Apartments

NEIGHBOUR

**NEIGHBOUR** 

#### Ist to 5th Floor Plan

| Unit No.  | Classification | Туре     | View                | Unit Area<br>(sq. ft.) | Balcony<br>(sq. ft.) | Total Net<br>Area (sq. ft.) |
|-----------|----------------|----------|---------------------|------------------------|----------------------|-----------------------------|
| FLAT - 01 | I B/R          | TYPE - A | NEIGHBOUR &<br>ROAD | 737.89                 | 83.10                | 820.99                      |
| FLAT - 02 | I B/R          | TYPE - B | ROAD                | 731.32                 | 83.10                | 814.42                      |
| FLAT - 03 | I B/R          | TYPE - B | ROAD                | 731.32                 | 83.10                | 814.42                      |
| FLAT - 04 | I B/R          | TYPE - A | NEIGHBOUR &<br>ROAD | 737.89                 | 83.10                | 820.99                      |
| FLAT - 05 | I B/R          | TYPE - C | NEIGHBOUR           | 717.11                 | 83.10                | 800.21                      |
| FLAT - 06 | I B/R          | TYPE - C | NEIGHBOUR           | 717.11                 | 83.10                | 800.21                      |
| FLAT - 07 | I B/R          | TYPE - C | NEIGHBOUR           | 717.11                 | 83.10                | 800.21                      |
| FLAT - 08 | I B/R          | TYPE - C | NEIGHBOUR           | 717.11                 | 83.10                | 800.21                      |
| FLAT - 09 | I B/R          | TYPE - A | NEIGHBOUR           | 740.04                 | 83.10                | 823.14                      |
| FLAT - 10 | I B/R          | TYPE - A | NEIGHBOUR           | 740.04                 | 83.10                | 823.14                      |
| FLAT - II | I B/R          | TYPE - C | NEIGHBOUR           | 717.11                 | 83.10                | 800.21                      |
| FLAT - 12 | I B/R          | TYPE - C | NEIGHBOUR           | 717.11                 | 83.10                | 800.21                      |
| FLAT - 13 | I B/R          | TYPE - C | NEIGHBOUR           | 717.11                 | 83.10                | 800.21                      |
| FLAT - 14 | I B/R          | TYPE - C | NEIGHBOUR           | 717.11                 | 83.10                | 800.21                      |
|           |                |          |                     |                        |                      |                             |

\*Though these types have similar layouts the unit area may vary slightly because of minor variances.

1 B/R, Type A\*, B\* & C\*