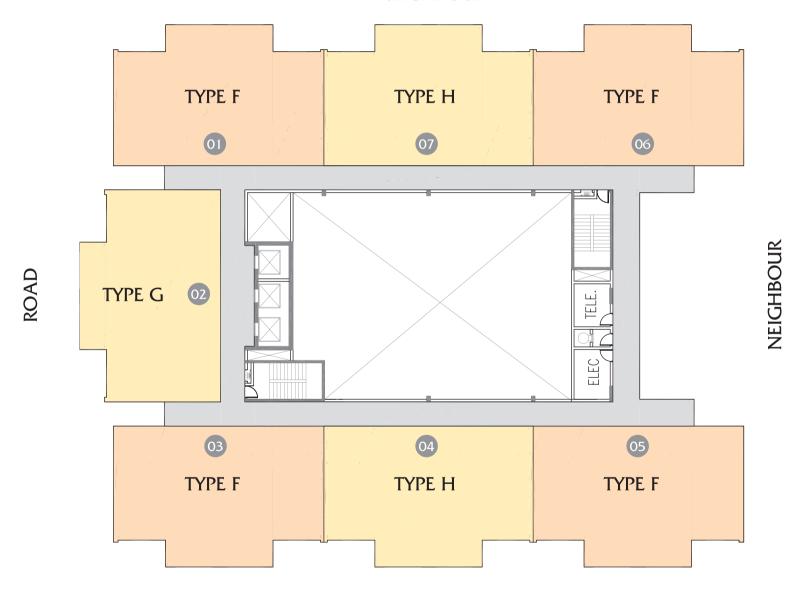

# 8th Floor Plan 3 Bedroom Apartments

NEIGHBOUR

NEIGHBOUR

#### Sample Unit Layouts

#### 8th Floor Plan

| Unit No.  | Classification       | Туре     | View                | Unit Area<br>(sq. ft.) | Balcony<br>(sq. ft.) | Total Net<br>Area (sq. ft.) |
|-----------|----------------------|----------|---------------------|------------------------|----------------------|-----------------------------|
| FLAT - 01 | 3 B/R<br>+ MAID ROOM | TYPE - F | NEIGHBOUR &<br>ROAD | 1,449.08               | 172.23               | 1,621.31                    |
| FLAT - 02 | 3 B/R<br>+ MAID ROOM | TYPE - G | ROAD                | 1,456.61               | 172.23               | 1,628.84                    |
| FLAT - 03 | 3 B/R<br>+ MAID ROOM | TYPE - F | NEIGHBOUR &<br>ROAD | 1,449.08               | 172.23               | 1,621.31                    |
| FLAT - 04 | 3 B/R<br>+ MAID ROOM | TYPE - H | NEIGHBOUR           | 1,428.19               | 172.23               | 1,600.42                    |
| FLAT - 05 | 3 B/R<br>+ MAID ROOM | TYPE - F | NEIGHBOUR           | 1,451.12               | 172.23               | 1,623.35                    |
| FLAT - 06 | 3 B/R<br>+ MAID ROOM | TYPE - F | NEIGHBOUR           | 1,451.12               | 172.23               | 1,623.35                    |
| FLAT - 07 | 3 B/R<br>+ MAID ROOM | TYPE - H | NEIGHBOUR           | 1,428.19               | 172.23               | 1,600.42                    |

<sup>\*</sup>Though these types have similar layouts the unit area may vary slightly because of minor variances.

3 B/R, Type F\*, G\* & H\*