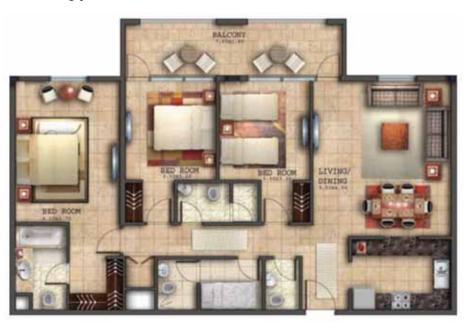

# 8th Floor Plan 3 Bedroom Apartments

NEIGHBOUR

NEIGHBOUR

#### Sample Unit Layouts

#### 8th Floor Plan

| Unit No.  | Classification       | Туре     | View                | Unit Area<br>(sq. ft.) | Balcony<br>(sq. ft.) | Total Net<br>Area (sq. ft.) |
|-----------|----------------------|----------|---------------------|------------------------|----------------------|-----------------------------|
| FLAT - 01 | 3 B/R<br>+ MAID ROOM | TYPE - F | NEIGHBOUR &<br>ROAD | 1,449.08               | 172.23               | 1,621.31                    |
| FLAT - 02 | 3 B/R<br>+ MAID ROOM | TYPE - G | ROAD                | 1,456.61               | 172.23               | 1,628.84                    |
| FLAT - 03 | 3 B/R<br>+ MAID ROOM | TYPE - F | NEIGHBOUR &<br>ROAD | 1,449.08               | 172.23               | 1,621.31                    |
| FLAT - 04 | 3 B/R<br>+ MAID ROOM | TYPE - H | NEIGHBOUR           | 1,428.19               | 172.23               | 1,600.42                    |
| FLAT - 05 | 3 B/R<br>+ MAID ROOM | TYPE - F | NEIGHBOUR           | 1,451.12               | 172.23               | 1,623.35                    |
| FLAT - 06 | 3 B/R<br>+ MAID ROOM | TYPE - F | NEIGHBOUR           | 1,451.12               | 172.23               | 1,623.35                    |
| FLAT - 07 | 3 B/R<br>+ MAID ROOM | TYPE - H | NEIGHBOUR           | 1,428.19               | 172.23               | 1,600.42                    |

<sup>\*</sup>Though these types have similar layouts the unit area may vary slightly because of minor variances.

3 B/R, Type F\*, G\* & H\*