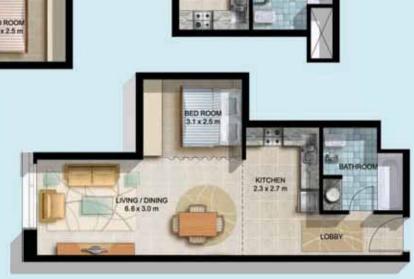

### Stylish detailing and user friendly finishes make the difference

- Ground Floor
- Entrance Lobby Typical Floor
- Lift Lobby/ Corri
- Living/ Dining Bed Rooms Kitchen Toilets

Floor Plan 2nd to 12th Floor 14th to 16th Floor 1 Bedroom Apartments

| Space Name & Areas |                 |           |             |        |  |  |  |  |
|--------------------|-----------------|-----------|-------------|--------|--|--|--|--|
| Dining             | Master Bed Room | Kitchen   | Balcony     |        |  |  |  |  |
| .95                | 3.70x4.30       | 2.40x2.7  | 5.25 sq.mt  | Meters |  |  |  |  |
| 12.96              | 12.14x14.11     | 7.87x8.86 | 56.51 sq.ft | Feet   |  |  |  |  |
| .30                | 4.50x3.70       | 2.90x2.10 | 7.58 sq.mt  | Meters |  |  |  |  |
| 14.11              | 14.76x12.14     | 9.51x6.89 | 81.59 sq.ft | Feet   |  |  |  |  |

Type D One Bedroom Apt. 49.51 sq.mt 532.91 sq.ft Apt. Nos. 4 & 9

2.2 x 2.7 m

| Apartment Type |                        | Space Name & Areas |                 |           |         |
|----------------|------------------------|--------------------|-----------------|-----------|---------|
|                |                        | Living/Dining      | Master Bed Room | Kitchen   | Balcony |
| Туре С         | One Bed Room Apartment | 6.50x3.00          | 3.10x2.50       | 2.30x2.70 | Meters  |
|                |                        | 21.33x9.84         | 10.17x8.20      | 7.54x8.86 | Feet    |
| Type D         | One Bed Room Apartment | 6.60x2.50          | 3.10x2.50       | 2.20x2.70 | Meters  |
|                |                        | 21.65x8.20         | 10.17x8.20      | 7.22x8.86 | Feet    |