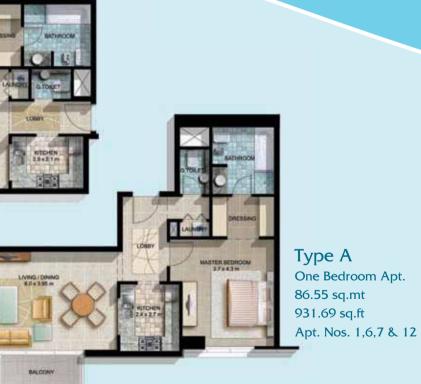

Floor Plan 2nd to 12th Floor 14th to 16th Floor 1 Bedroom Apartments

| Space Name & Areas |                 |           |             |        |  |  |  |  |
|--------------------|-----------------|-----------|-------------|--------|--|--|--|--|
| Dining             | Master Bed Room | Kitchen   | Balcony     |        |  |  |  |  |
| .95                | 3.70x4.30       | 2.40x2.7  | 5.25 sq.mt  | Meters |  |  |  |  |
| 12.96              | 12.14x14.11     | 7.87x8.86 | 56.51 sq.ft | Feet   |  |  |  |  |
| .30                | 4.50x3.70       | 2.90x2.10 | 7.58 sq.mt  | Meters |  |  |  |  |
| 14.11              | 14.76x12.14     | 9.51x6.89 | 81.59 sq.ft | Feet   |  |  |  |  |