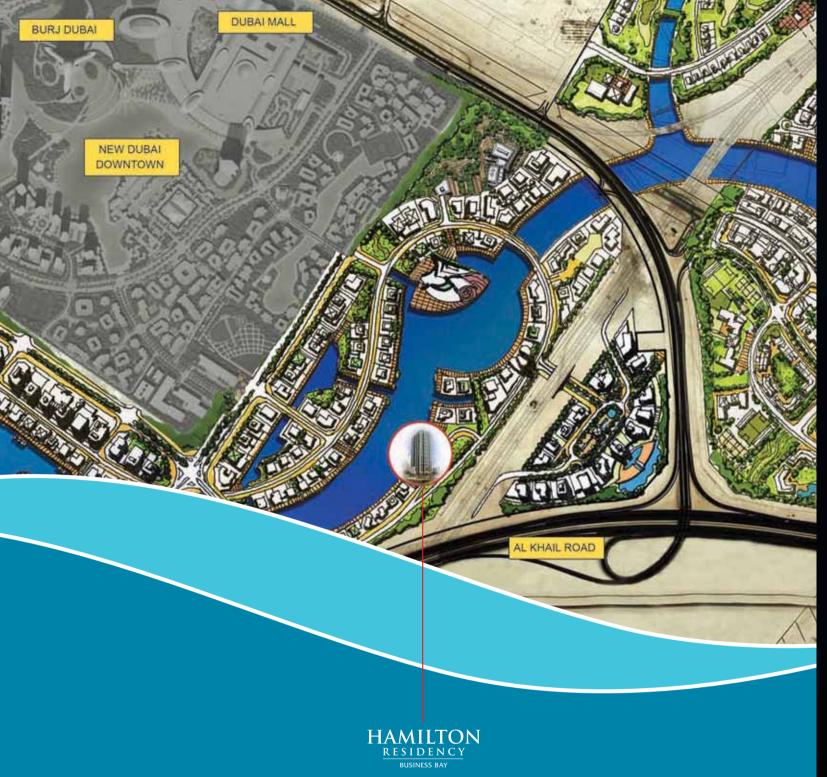

# Hamilton Towers Home and office next door!

• Faces scenic lake views and landscape development.

• In close proximity to Burj Dubai "The Worlds Tallest Tower" and Dubai Mall having a massive shopping center entrenched with 5 star property.

• Few minutes from AI Khail Road.

> • 16 floors of well planned apartments • 1 bedroom apartments State-of-the-art facilities and amenities

• Designed to exacting European standards • Superior fixtures and finishes in every room