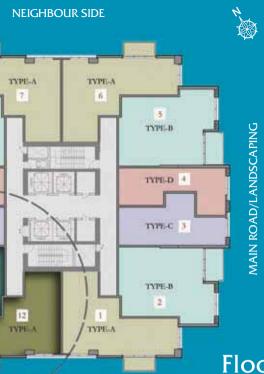

Kitchen : Furnished with Cabinets, Granite Counter Top and set Stainless Steel Sink. Bed Room : Furnished with Built-in Closets.

Toilet : Furnished with Fixtures & Granite Counter.

NEIGHBOUR SIDE

NEIGHBOUR SIDE

Floor Plan 2nd to 12th Floor 14th to 16th Floor 1 Bedroom Apartments

| Space Name & Areas |                 |           |             |        |  |  |  |  |
|--------------------|-----------------|-----------|-------------|--------|--|--|--|--|
| Dining             | Master Bed Room | Kitchen   | Balcony     |        |  |  |  |  |
| .95                | 3.70x4.30       | 2.40x2.7  | 5.25 sq.mt  | Meters |  |  |  |  |
| 12.96              | 12.14x14.11     | 7.87x8.86 | 56.51 sq.ft | Feet   |  |  |  |  |
| .30                | 4.50x3.70       | 2.90x2.10 | 7.58 sq.mt  | Meters |  |  |  |  |
| 14.11              | 14.76x12.14     | 9.51x6.89 | 81.59 sq.ft | Feet   |  |  |  |  |