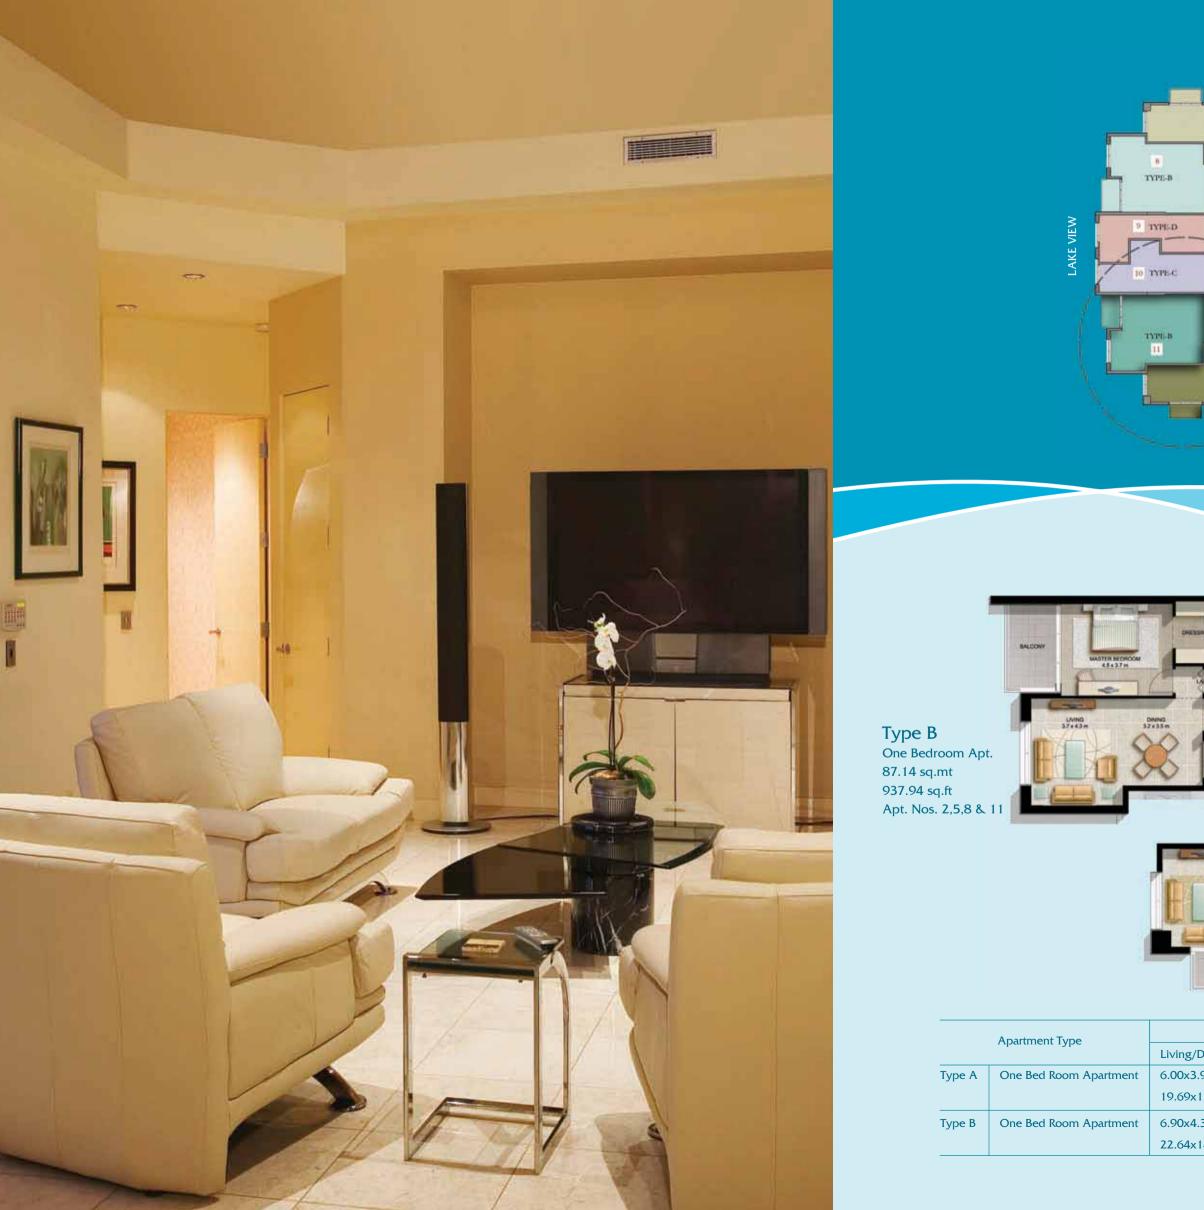

# Hamilton Towers Home and office next door!

• Faces scenic lake views and landscape development.

• In close proximity to Burj Dubai "The Worlds Tallest Tower" and Dubai Mall having a massive shopping center entrenched with 5 star property.

Floor Plan 2nd to 12th Floor 14th to 16th Floor 1 Bedroom Apartments

| Space Name & Areas |                 |           |             |        |  |  |  |  |
|--------------------|-----------------|-----------|-------------|--------|--|--|--|--|
| Dining             | Master Bed Room | Kitchen   | Balcony     |        |  |  |  |  |
| .95                | 3.70x4.30       | 2.40x2.7  | 5.25 sq.mt  | Meters |  |  |  |  |
| 12.96              | 12.14x14.11     | 7.87x8.86 | 56.51 sq.ft | Feet   |  |  |  |  |
| .30                | 4.50x3.70       | 2.90x2.10 | 7.58 sq.mt  | Meters |  |  |  |  |
| 14.11              | 14.76x12.14     | 9.51x6.89 | 81.59 sq.ft | Feet   |  |  |  |  |

8

TATE-B

9 TYPED

10 TYPE-C

TYPE-B

LAKE VIEW

Floor Plan 2nd to 12th Floor 14th to 16th Floor 1 Bedroom Apartments

Type C One Bedroom Apt. 52.27 sq.mt 562.62 sq.ft Apt. Nos. 3 & 10