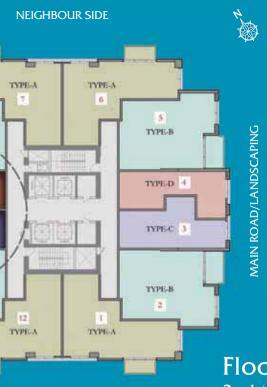

Kitchen : Furnished with Cabinets, Granite Counter Top and set Stainless Steel Sink. Bed Room : Furnished with Built-in Closets.

Toilet : Furnished with Fixtures & Granite Counter.

NEIGHBOUR SIDE

NEIGHBOUR SIDE

Type D One Bedroom Apt. 49.51 sq.mt 532.91 sq.ft Apt. Nos. 4 & 9

2.2 x 2.7 m

| Apartment Type |                        | Space Name & Areas |                 |           |         |
|----------------|------------------------|--------------------|-----------------|-----------|---------|
|                |                        | Living/Dining      | Master Bed Room | Kitchen   | Balcony |
| Туре С         | One Bed Room Apartment | 6.50x3.00          | 3.10x2.50       | 2.30x2.70 | Meters  |
|                |                        | 21.33x9.84         | 10.17x8.20      | 7.54x8.86 | Feet    |
| Type D         | One Bed Room Apartment | 6.60x2.50          | 3.10x2.50       | 2.20x2.70 | Meters  |
|                |                        | 21.65x8.20         | 10.17x8.20      | 7.22x8.86 | Feet    |

8

TATE-B

9 TYPED

10 TYPE-C

TYPE-B

LAKE VIEW

Floor Plan 2nd to 12th Floor 14th to 16th Floor 1 Bedroom Apartments

Type C One Bedroom Apt. 52.27 sq.mt 562.62 sq.ft Apt. Nos. 3 & 10