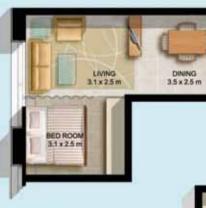

### Stylish detailing and user friendly finishes make the difference

- Ground Floor
- Entrance Lobby Typical Floor
- Lift Lobby/ Corri
- Living/ Dining Bed Rooms Kitchen Toilets

Floor Plan 2nd to 12th Floor 14th to 16th Floor 1 Bedroom Apartments

| Space Name & Areas |                 |           |             |        |  |  |  |  |
|--------------------|-----------------|-----------|-------------|--------|--|--|--|--|
| Dining             | Master Bed Room | Kitchen   | Balcony     |        |  |  |  |  |
| .95                | 3.70x4.30       | 2.40x2.7  | 5.25 sq.mt  | Meters |  |  |  |  |
| 12.96              | 12.14x14.11     | 7.87x8.86 | 56.51 sq.ft | Feet   |  |  |  |  |
| .30                | 4.50x3.70       | 2.90x2.10 | 7.58 sq.mt  | Meters |  |  |  |  |
| 14.11              | 14.76x12.14     | 9.51x6.89 | 81.59 sq.ft | Feet   |  |  |  |  |

Type D One Bedroom Apt. 49.51 sq.mt 532.91 sq.ft Apt. Nos. 4 & 9

2.2 x 2.7 m

| Apartment Type |                        | Space Name & Areas |                 |           |         |
|----------------|------------------------|--------------------|-----------------|-----------|---------|
|                |                        | Living/Dining      | Master Bed Room | Kitchen   | Balcony |
| Туре С         | One Bed Room Apartment | 6.50x3.00          | 3.10x2.50       | 2.30x2.70 | Meters  |
|                |                        | 21.33x9.84         | 10.17x8.20      | 7.54x8.86 | Feet    |
| Type D         | One Bed Room Apartment | 6.60x2.50          | 3.10x2.50       | 2.20x2.70 | Meters  |
|                |                        | 21.65x8.20         | 10.17x8.20      | 7.22x8.86 | Feet    |