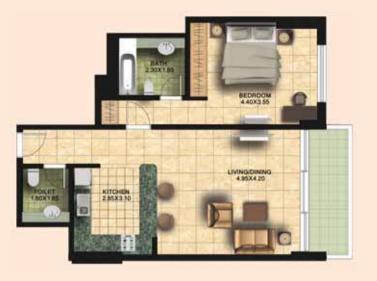

| 0206     | TYPE - G          | ROAD                | 783.42                 | 62.00                | 845.42                      |
| 0207     | TYPE - H          | ROAD                | 780.40                 | 59.85                | 840.25                      |
| 0208     | TYPE - I          | ROAD                | 720.34                 | 64.37                | 784.71                      |
| 0209*    | TYPE - J          | LAKE & ROAD         | 805.16                 | 59.74                | 864.90                      |
| 0210     | TYPE - E          | NEIGHBOUR           | 737.99                 | 63.19                | 801.18                      |

(1B+3P+G+19) 13th Floor No. is not used

\* Unit no. 09 will have lake view from 5th Floor onwards.

### Sample Unit Layouts

Type F



Туре Н



Type G







# Deyaar Communities that enrich lives

At Deyaar, we pride on our achievements of having efficiently built and successfully delivered a portfolio of development projects. We bring a fresh approach to planning and development to create unique communities that enrich lives. We will build communities that preserve the natural environment around us, while harnessing the newest technologies and encouraging sustainable development.



Call 800-DEYAAR (800-339227) www.deyaar.ae









Call 800-DEYAAR (800-339227) www.deyaar.ae