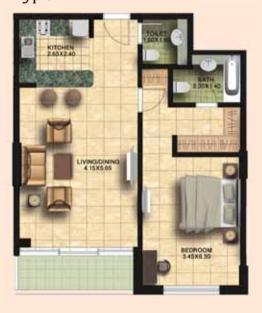

| TYPE - G          | ROAD                | 783.42                 | 62.00                | 845.42                      |
| 0207     | TYPE - H          | ROAD                | 780.40                 | 59.85                | 840.25                      |
| 0208     | TYPE - I          | ROAD                | 720.34                 | 64.37                | 784.71                      |
| 0209*    | TYPE - J          | LAKE & ROAD         | 805.16                 | 59.74                | 864.90                      |
| 0210     | TYPE - E          | NEIGHBOUR           | 737.99                 | 63.19                | 801.18                      |

(1B+3P+G+19) 13th Floor No. is not used

\* Unit no. 09 will have lake view from 5th Floor onwards.

### Sample Unit Layouts

Type F



Туре Н



Type G







# Deyaar Communities that enrich lives

At Deyaar, we pride on our achievements of having efficiently built and successfully delivered a portfolio of development projects. We bring a fresh approach to planning and development to create unique communities that enrich lives. We will build communities that preserve the natural environment around us, while harnessing the newest technologies and encouraging sustainable development.



Call 800-DEYAAR (800-339227) www.deyaar.ae









Call 800-DEYAAR (800-339227) www.deyaar.ae