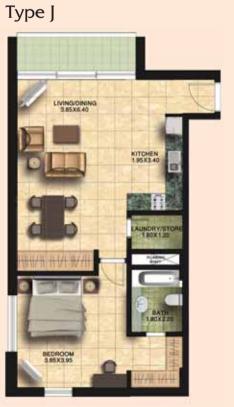

### 2nd to 12th & 14th to 15th Floor Plan

| Unit No. | Apartment<br>Type | View                | Unit Area<br>(sq. ft.) | Balcony<br>(sq. ft.) | Total Net<br>Area (sq. ft.) |
|----------|-------------------|---------------------|------------------------|----------------------|-----------------------------|
| 0201     | TYPE - B          | LAKE &<br>NEIGHBOUR | 805.70                 | 58.99                | 864.69                      |
| 0202     | TYPE - C          | LAKE                | 777.18                 | 49.08                | 826.26                      |
| 0203     | TYPE - D          | LAKE                | 791.71                 | 43.92                | 835.62                      |
| 0204     | TYPE - A          | NEIGHBOUR           | 780.08                 | 64.48                | 844.56                      |
| 0205     | TYPE - F          | NEIGHBOUR           | 781.37                 | 72.12                | 853.49                      |
| 0206     | TYPE - G          | ROAD                | 783.42                 | 62.00                | 845.42                      |
| 0207     | TYPE - H          | ROAD                | 780.40                 | 59.85                | 840.25                      |
| 0208     | TYPE - I          | ROAD                | 720.34                 | 64.37                | 784.71                      |
| 0209*    | TYPE - J          | LAKE & ROAD         | 805.16                 | 59.74                | 864.90                      |
| 0210     | TYPE - E          | NEIGHBOUR           | 737.99                 | 63.19                | 801.18                      |

(1B+3P+G+19) 13th Floor No. is not used

\* Unit no. 09 will have lake view from 5th Floor onwards.