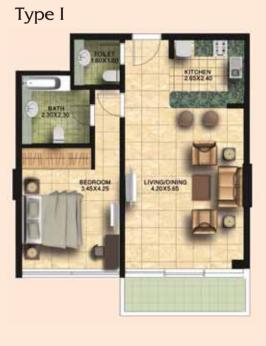

| ROAD                | 783.42                 | 62.00                | 845.42                      |
| 0207     | TYPE - H          | ROAD                | 780.40                 | 59.85                | 840.25                      |
| 0208     | TYPE - I          | ROAD                | 720.34                 | 64.37                | 784.71                      |
| 0209*    | TYPE - J          | LAKE & ROAD         | 805.16                 | 59.74                | 864.90                      |
| 0210     | TYPE - E          | NEIGHBOUR           | 737.99                 | 63.19                | 801.18                      |

(1B+3P+G+19) 13th Floor No. is not used

\* Unit no. 09 will have lake view from 5th Floor onwards.

### Sample Unit Layouts

Type F



Туре Н



Type G







# Deyaar Communities that enrich lives

At Deyaar, we pride on our achievements of having efficiently built and successfully delivered a portfolio of development projects. We bring a fresh approach to planning and development to create unique communities that enrich lives. We will build communities that preserve the natural environment around us, while harnessing the newest technologies and encouraging sustainable development.



Call 800-DEYAAR (800-339227) www.deyaar.ae









Call 800-DEYAAR (800-339227) www.deyaar.ae