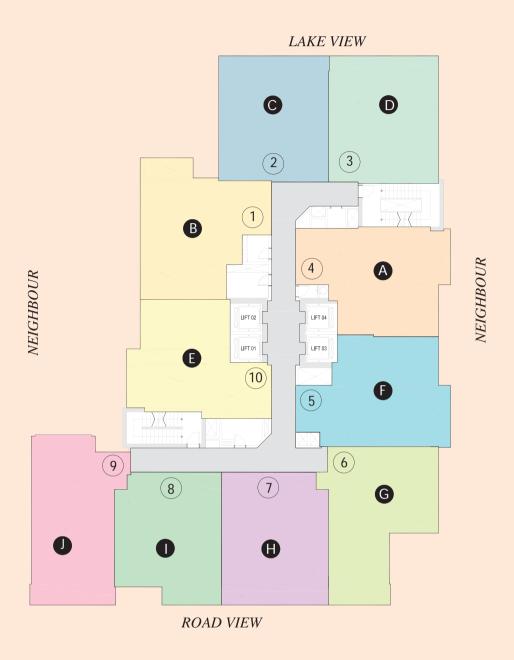

## Floor Plan 2nd to 12th & 14th to 15th

## 1 Bedroom Apartments

### 2nd to 12th & 14th to 15th Floor Plan

| Unit No. | Apartment<br>Type | View                | Unit Area<br>(sq. ft.) | Balcony<br>(sq. ft.) | Total Net<br>Area (sq. ft.) |
|----------|-------------------|---------------------|------------------------|----------------------|-----------------------------|
| 0201     | TYPE - B          | LAKE &<br>NEIGHBOUR | 805.70                 | 58.99                | 864.69                      |
| 0202     | TYPE - C          | LAKE                | 777.18                 | 49.08                | 826.26                      |
| 0203     | TYPE - D          | LAKE                | 791.71                 | 43.92                | 835.62                      |
| 0204     | TYPE - A          | NEIGHBOUR           | 780.08                 | 64.48                | 844.56                      |
| 0205     | TYPE - F          | NEIGHBOUR           | 781.37                 | 72.12                | 853.49                      |
| 0206     | TYPE - G          | ROAD                | 783.42                 | 62.00                | 845.42                      |
| 0207     | TYPE - H          | ROAD                | 780.40                 | 59.85                | 840.25                      |
| 0208     | TYPE - I          | ROAD                | 720.34                 | 64.37                | 784.71                      |
| 0209*    | TYPE - J          | LAKE & ROAD         | 805.16                 | 59.74                | 864.90                      |
| 0210     | TYPE - E          | NEIGHBOUR           | 737.99                 | 63.19                | 801.18                      |

(1B+3P+G+19) 13th Floor No. is not used

\* Unit no. 09 will have lake view from 5th Floor onwards.