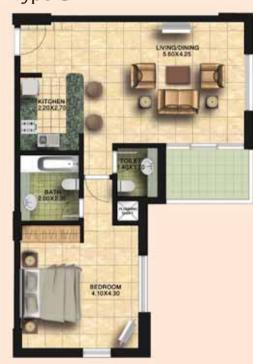

G          | ROAD                | 783.42                 | 62.00                | 845.42                      |
| 0207     | TYPE - H          | ROAD                | 780.40                 | 59.85                | 840.25                      |
| 0208     | TYPE - I          | ROAD                | 720.34                 | 64.37                | 784.71                      |
| 0209*    | TYPE - J          | LAKE & ROAD         | 805.16                 | 59.74                | 864.90                      |
| 0210     | TYPE - E          | NEIGHBOUR           | 737.99                 | 63.19                | 801.18                      |

(1B+3P+G+19) 13th Floor No. is not used

\* Unit no. 09 will have lake view from 5th Floor onwards.

### Sample Unit Layouts

Type F



Туре Н



Type G







# Deyaar Communities that enrich lives

At Deyaar, we pride on our achievements of having efficiently built and successfully delivered a portfolio of development projects. We bring a fresh approach to planning and development to create unique communities that enrich lives. We will build communities that preserve the natural environment around us, while harnessing the newest technologies and encouraging sustainable development.



Call 800-DEYAAR (800-339227) www.deyaar.ae









Call 800-DEYAAR (800-339227) www.deyaar.ae