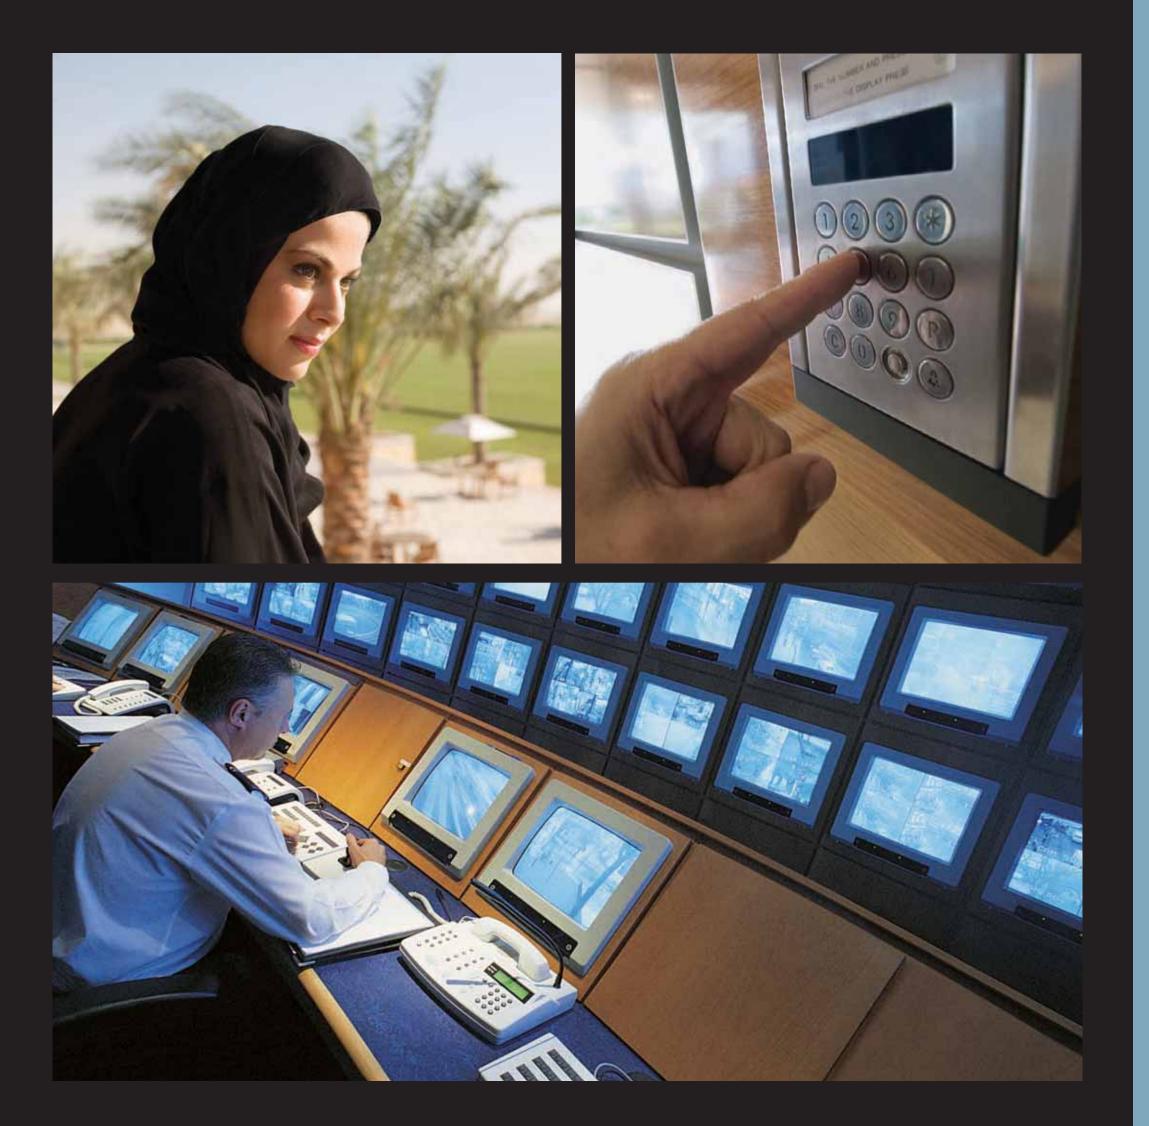

#### FACILITIES

Ultra modern facilities that have been planned keeping your business requirements in mind

- 24-hr manned security system
- Intelligent light control systems (motion sensors) for public areas
- Emergency lighting system
- Floor trunking distribution system
- Voice & Data system
- High speed internet connectivity
- Closed circuit TV system (CCTV)
- Public address/background music system (PA/BGM)
- Access control system for data Exchange
- Diesel Generator