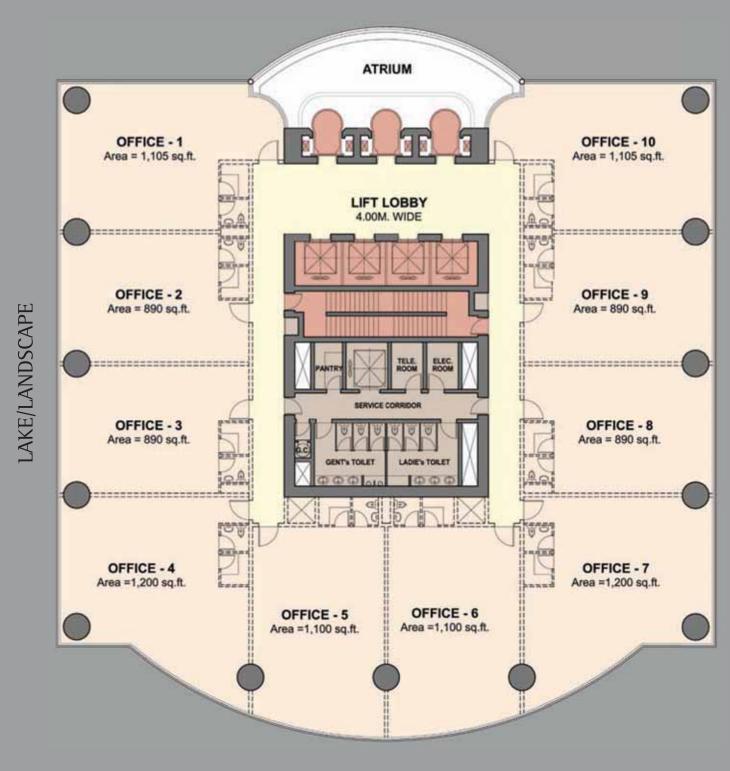

## Typical Floor Plan-1

ROAD ACCESS

LAKE

Office No. 1 - Sample layout only

Office No. 5 – Sample layout only