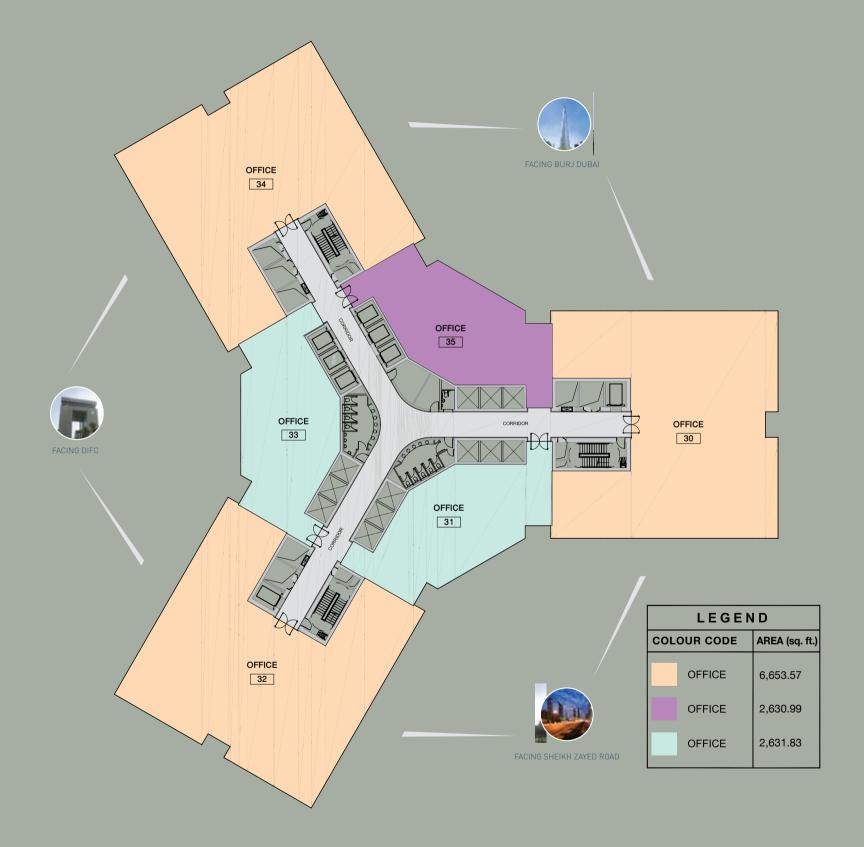

es on the ground floor
- Covered parking in podium P1 and P2 leve



# ESSENTIAL FACILITIES

Central Park features facilities that combine the best of technology along with best practices. From security systems to parking bays, all facilities work in perfect accord to give you peace of mind.





- Basement and podium parking
- Communication
- CCTV and advanced security systems
- Passenger and goods lift
- Loading bays
- Public toilets
- Ganarators
- Fuel and LPG storage area
- Storage rooms









# RETAIL AT CENTRAL PARK

A range of premium outlets featuring luxurious brands an elegant fine dining restaurants will vie for the attention of residents as well as executives. The retail area also features wide range of entertainment and recreation facilities.



# TYPICAL OFFICES KEY PLAN



# TYPICAL RESIDENTIAL FURNITURE LAYOUT

#### STUDIO APARTMENT



Unit Area: 882.45 sq. ft.

#### ONE BEDROOM APARTMEN



Unit Area: 1,275.99 sq. f

#### TIMO REDDOOM ADADTMENT



Jnit Area: 1.413.55 sg. ft



# TYPICAL RESIDENTIAL FURNITURE LAYOUT

#### TWO BEDROOM DUPLEX



Unit Area: 1,437.67 sq. ft. Terrace Area: 308.72 sq. ft

#### THREE BEDROOM DUPLEX



Unit Area: 2,379 sq. ft. Ferrace Area: 393.11 sg. f

# TYPICAL RESIDENTIAL FURNITURE LAYOUT

#### PENTHOUSE



Unit Area:5,392.11 sq. ft.



The design and specifications vary for different units.



For more information, call 800-DEYAAR.