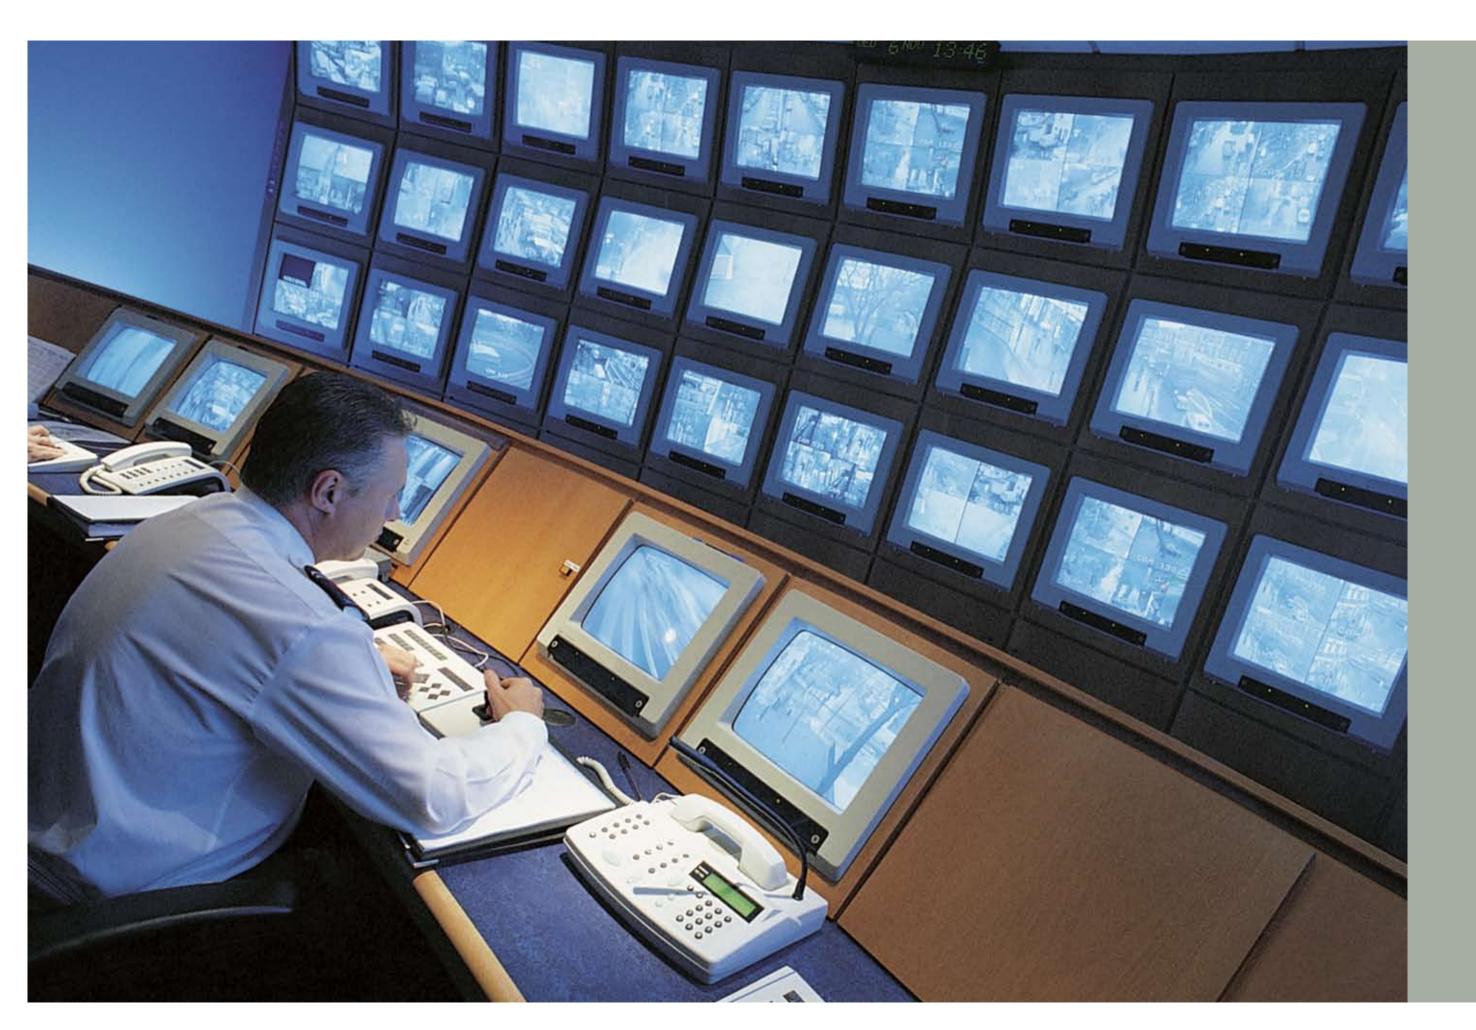

# ESSENTIAL FACILITIES

Central Park features facilities that combine the best of technology along with best practices. From security systems to parking bays, all facilities work in perfect accord to give you peace of mind.

- Basement and podium parking
- Communication
- CCTV and advanced security systems
- Passenger and goods lift
- Loading bays
- Public toilets
- Ganarators
- Fuel and LPG storage area
- Storage rooms