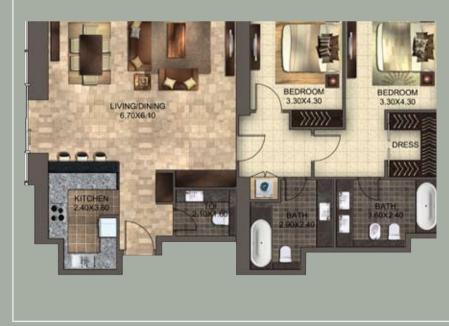

ractices. From security systems to parking bays, all facilities work in perfect accord to give you peace of mind.





- Basement and podium parking
- Communication
- CCTV and advanced security systems
- Passenger and goods lift
- Loading bays
- Public toilets
- Ganarators
- Fuel and LPG storage area
- Storage rooms









# RETAIL AT CENTRAL PARK

A range of premium outlets featuring luxurious brands an elegant fine dining restaurants will vie for the attention of residents as well as executives. The retail area also features wide range of entertainment and recreation facilities.



# TYPICAL OFFICES KEY PLAN



# TYPICAL RESIDENTIAL FURNITURE LAYOUT

#### STUDIO APARTMENT



Unit Area: 882.45 sq. ft.

#### ONE BEDROOM APARTMEN



Unit Area: 1,275.99 sq. f

#### TIMO REDDOOM ADADTMENT



Jnit Area: 1.413.55 sg. ft



# TYPICAL RESIDENTIAL FURNITURE LAYOUT

#### TWO BEDROOM DUPLEX



Unit Area: 1,437.67 sq. ft. Terrace Area: 308.72 sq. ft

#### THREE BEDROOM DUPLEX



Unit Area: 2,379 sq. ft. Ferrace Area: 393.11 sg. f

# TYPICAL RESIDENTIAL FURNITURE LAYOUT

#### PENTHOUSE



Unit Area:5,392.11 sq. ft.



The design and specifications vary for different units.



For more information, call 800-DEYAAR.