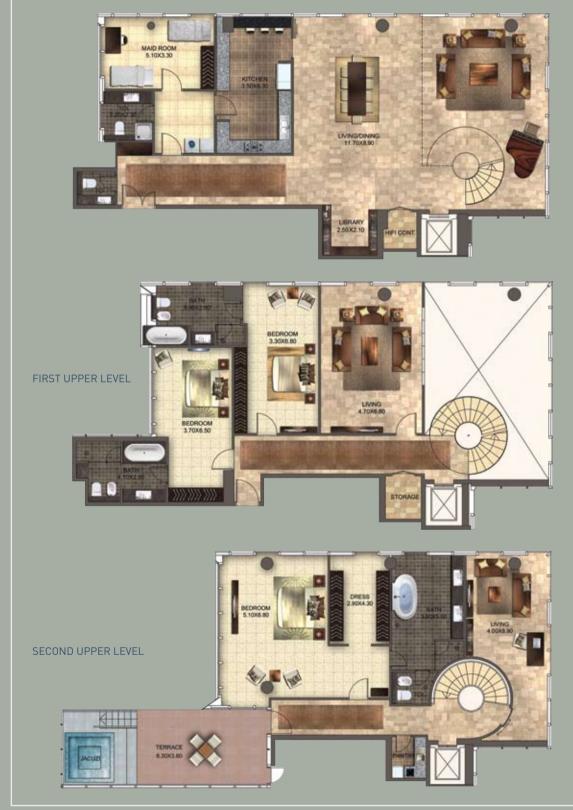

#### PENTHOUSE

Unit Area:5,392.11 sq. ft.

The design and specifications vary for different units.

For more information, call 800-DEYAAR.