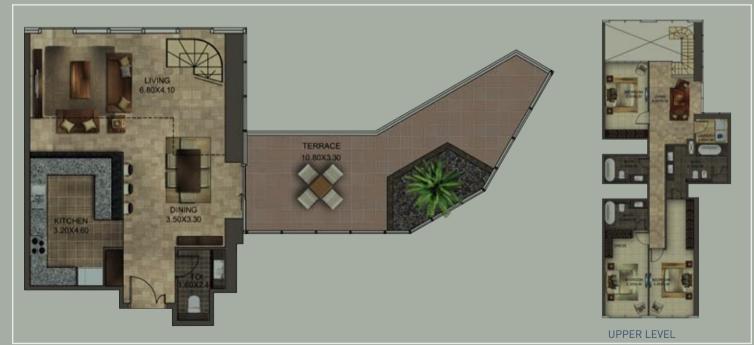

d security systems
- Passenger and goods lift
- Loading bays
- Public toilets
- Ganarators
- Fuel and LPG storage area
- Storage rooms









# RETAIL AT CENTRAL PARK

A range of premium outlets featuring luxurious brands an elegant fine dining restaurants will vie for the attention of residents as well as executives. The retail area also features wide range of entertainment and recreation facilities.



# TYPICAL OFFICES KEY PLAN



# TYPICAL RESIDENTIAL FURNITURE LAYOUT

#### STUDIO APARTMENT



Unit Area: 882.45 sq. ft.

#### ONE BEDROOM APARTMEN



Unit Area: 1,275.99 sq. f

#### TIMO REDDOOM ADADTMENT



Jnit Area: 1.413.55 sg. ft



# TYPICAL RESIDENTIAL FURNITURE LAYOUT

#### TWO BEDROOM DUPLEX



Unit Area: 1,437.67 sq. ft. Terrace Area: 308.72 sq. ft

#### THREE BEDROOM DUPLEX



Unit Area: 2,379 sq. ft. Ferrace Area: 393.11 sg. f

# TYPICAL RESIDENTIAL FURNITURE LAYOUT

#### PENTHOUSE



Unit Area:5,392.11 sq. ft.



The design and specifications vary for different units.



For more information, call 800-DEYAAR.