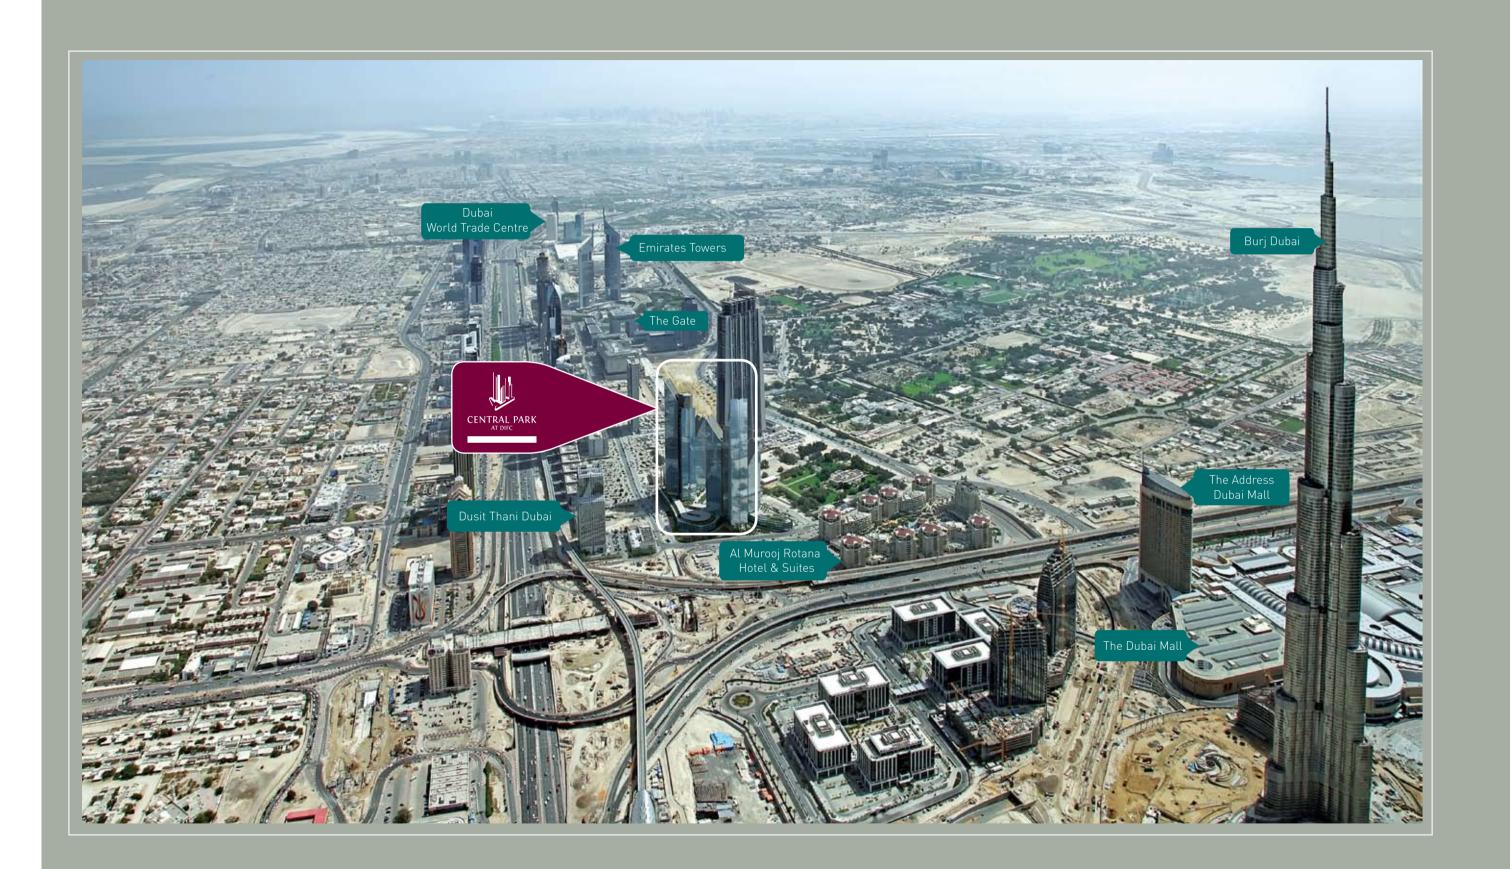

Another addition to this ever-growing list of successful ventures is Dubai International Financial Centre (DIFC), the world's fastest growing international financial centre.

LOCATION

Central Park is located minutes away fron Sheikh Zayed Road in the heart of DIFC.

### CENTRAL PARK AT DIFC

Central Park at DIFC is poised to be the newest addition to the awe-inspiring skyline of Dubai. Located in close proximity to the prestigious Burj Dubai and The Gate, this insightfully conceived development reflects your lifestyle and enterprising spirit.