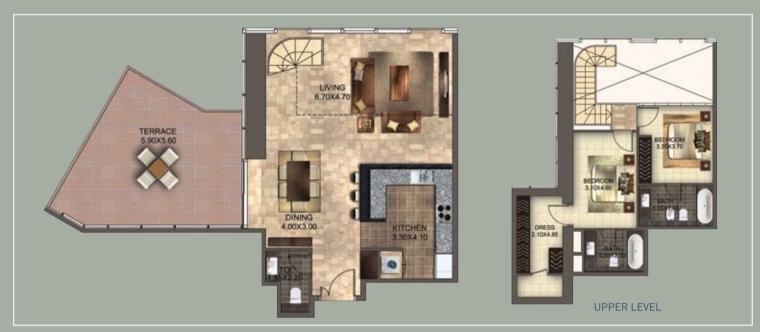

#### TWO BEDROOM DUPLEX

Unit Area: 1,437.67 sq. ft. Terrace Area: 308.72 sq. ft