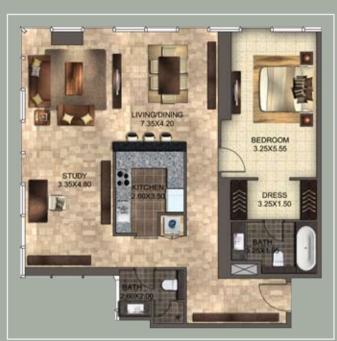

ties that combine the best of technology along with best practices. From security systems to parking bays, all facilities work in perfect accord to give you peace of mind.





- Basement and podium parking
- Communication
- CCTV and advanced security systems
- Passenger and goods lift
- Loading bays
- Public toilets
- Ganarators
- Fuel and LPG storage area
- Storage rooms









# RETAIL AT CENTRAL PARK

A range of premium outlets featuring luxurious brands an elegant fine dining restaurants will vie for the attention of residents as well as executives. The retail area also features wide range of entertainment and recreation facilities.



# TYPICAL OFFICES KEY PLAN



# TYPICAL RESIDENTIAL FURNITURE LAYOUT

#### STUDIO APARTMENT



Unit Area: 882.45 sq. ft.

#### ONE BEDROOM APARTMEN



Unit Area: 1,275.99 sq. f

#### TIMO REDDOOM ADADTMENT



Jnit Area: 1.413.55 sg. ft



# TYPICAL RESIDENTIAL FURNITURE LAYOUT

#### TWO BEDROOM DUPLEX



Unit Area: 1,437.67 sq. ft. Terrace Area: 308.72 sq. ft

#### THREE BEDROOM DUPLEX



Unit Area: 2,379 sq. ft. Ferrace Area: 393.11 sg. f

# TYPICAL RESIDENTIAL FURNITURE LAYOUT

#### PENTHOUSE



Unit Area:5,392.11 sq. ft.



The design and specifications vary for different units.



For more information, call 800-DEYAAR.