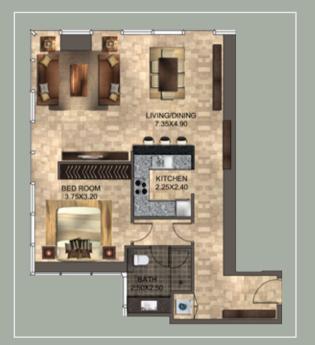

# ESSENTIAL FACILITIES

Central Park features facilities that combine the best of technology along with best practices. From security systems to parking bays, all facilities work in perfect accord to give you peace of mind.





- Basement and podium parking
- Communication
- CCTV and advanced security systems
- Passenger and goods lift
- Loading bays
- Public toilets
- Ganarators
- Fuel and LPG storage area
- Storage rooms









# RETAIL AT CENTRAL PARK

A range of premium outlets featuring luxurious brands an elegant fine dining restaurants will vie for the attention of residents as well as executives. The retail area also features wide range of entertainment and recreation facilities.



# TYPICAL OFFICES KEY PLAN



# TYPICAL RESIDENTIAL FURNITURE LAYOUT

#### STUDIO APARTMENT



Unit Area: 882.45 sq. ft.

#### ONE BEDROOM APARTMEN



Unit Area: 1,275.99 sq. f

#### TIMO REDDOOM ADADTMENT



Jnit Area: 1.413.55 sg. ft



# TYPICAL RESIDENTIAL FURNITURE LAYOUT

#### TWO BEDROOM DUPLEX



Unit Area: 1,437.67 sq. ft. Terrace Area: 308.72 sq. ft

#### THREE BEDROOM DUPLEX



Unit Area: 2,379 sq. ft. Ferrace Area: 393.11 sg. f

# TYPICAL RESIDENTIAL FURNITURE LAYOUT

#### PENTHOUSE



Unit Area:5,392.11 sq. ft.



The design and specifications vary for different units.



For more information, call 800-DEYAAR.