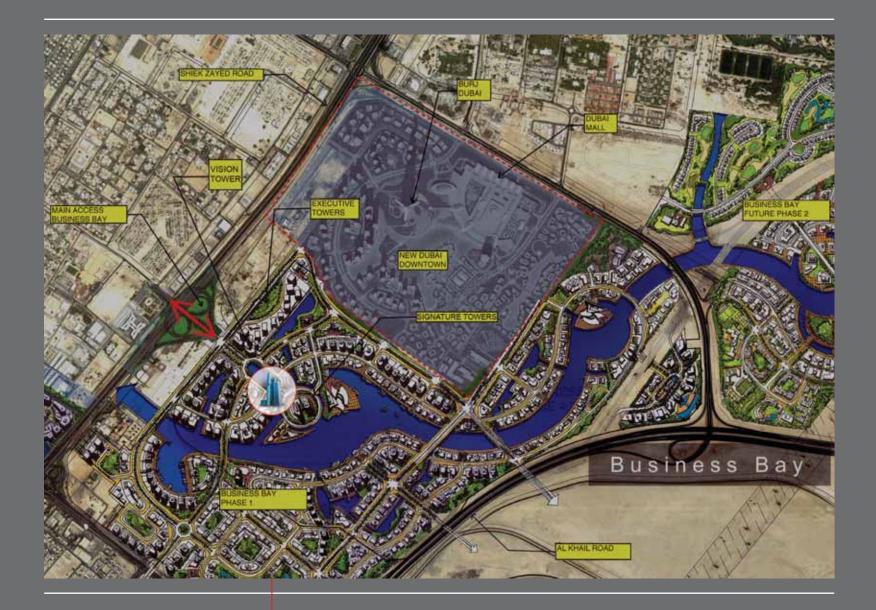

#### Business Bay is a city within a city.

- Business Bay will feature facilities such as towers for offices and accommodation, landscaped layout, fascinating canals and a network of roads for easy access and exit.
- A freezone business, commercial and residential district, Business Bay will cover an area of 64 million square feet (5.95 million square meters).
- Located next to Downtown Dubai (Burj Dubai), between interchange 2 and 3 of Sheikh Zayed Road, Business Bay will extend along a new creek from the edge of Dubai Creek (Ras Al Khor), all the way to Dubai's coast.

# Your seat of Business Supremacy

Located in the most prestigious area of Business Bay, The Burlington will showcase some of the most esteemed names in the business world.

- Few minutes from Sheikh Zayed Road
- Opposite the Icon Tower of Business Bay
- Facing the scenic Lake view
- Close to the world's tallest tower Burj Dubai
- 35 floors
- Over 476 office spaces
- 2 types of wings
- Prime location

The Burlington offers the status and convenience of a perfect location in the world's most coveted business community – the Business Bay of Dubai