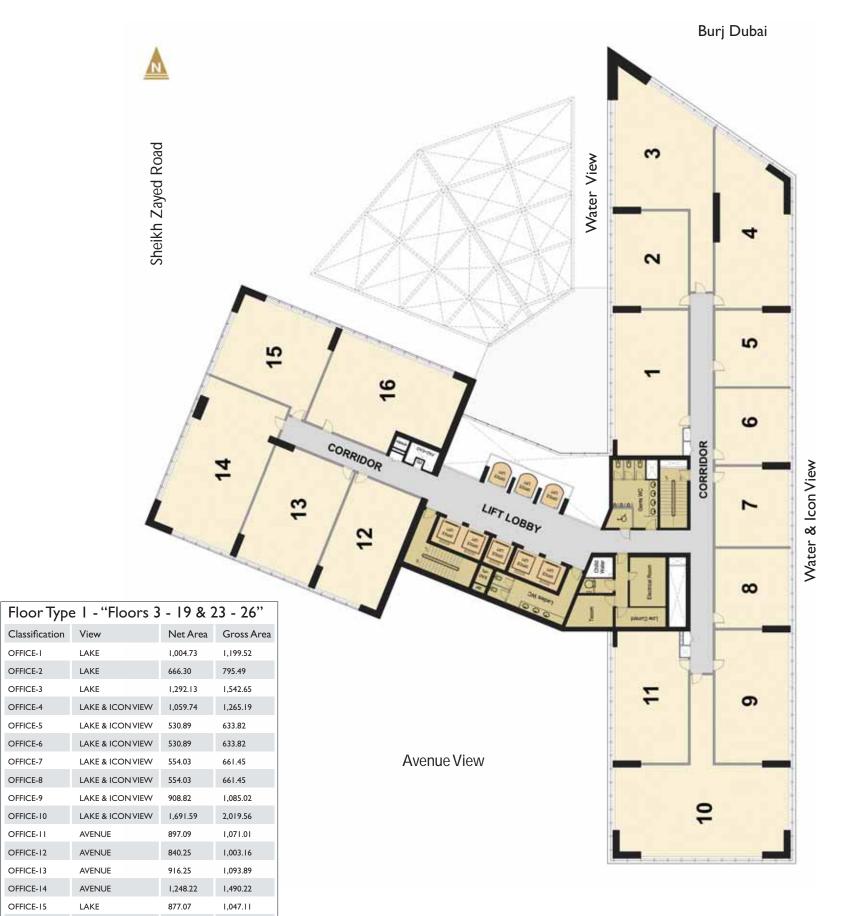

## THE BURLINGTON

Classification

OFFICE-I

OFFICE-2

OFFICE-3

OFFICE-4

OFFICE-5

OFFICE-6

OFFICE-7

OFFICE-8

OFFICE-9

OFFICE-10

OFFICE-11

OFFICE-12

OFFICE-13

OFFICE-14

OFFICE-15

OFFICE-16

LAKE

1,167.70 1,394.09

Floors 3 - 19 & 23 - 26