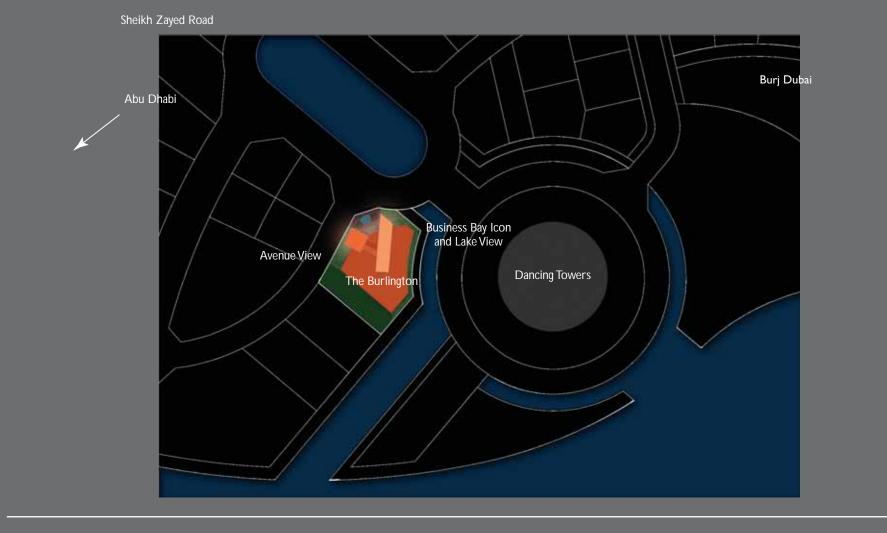

# Your seat of Business Supremacy

Located in the most prestigious area of Business Bay, The Burlington will showcase some of the most esteemed names in the business world.

- Few minutes from Sheikh Zayed Road
- Opposite the Icon Tower of Business Bay
- Facing the scenic Lake view
- Close to the world's tallest tower Burj Dubai
- 35 floors
- Over 476 office spaces
- 2 types of wings
- Prime location

The Burlington offers the status and convenience of a perfect location in the world's most coveted business community – the Business Bay of Dubai