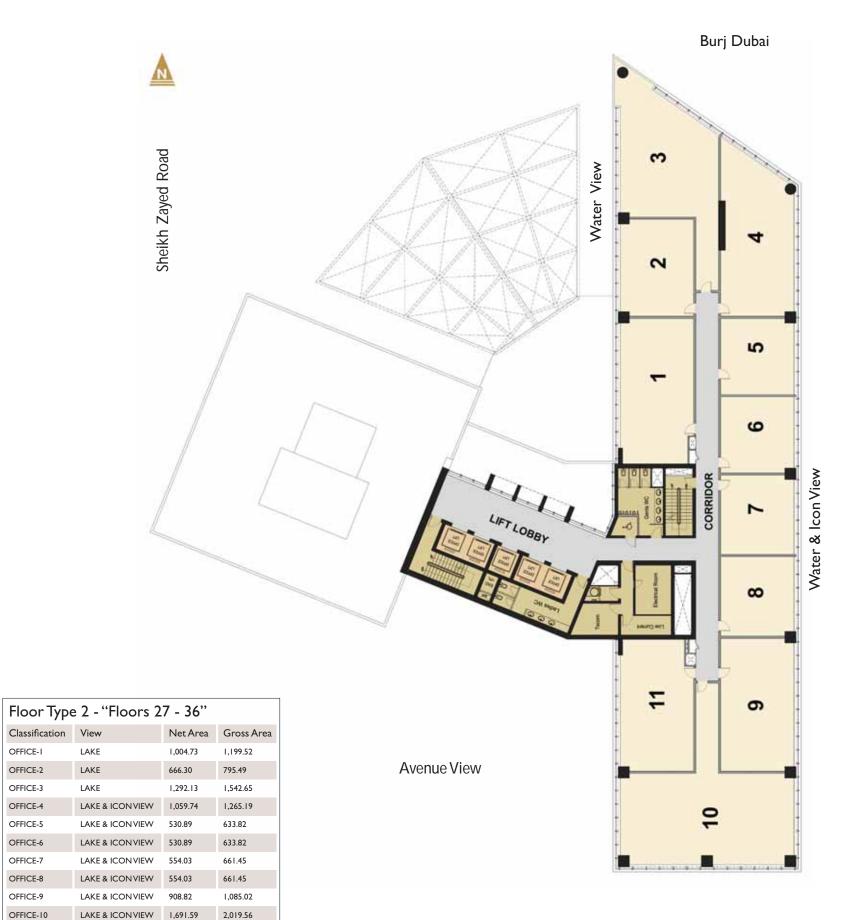

## THE BURLINGTON

Classification

OFFICE-I

OFFICE-2

OFFICE-3

OFFICE-4

OFFICE-5

OFFICE-6 OFFICE-7

OFFICE-8

OFFICE-9

OFFICE-10

OFFICE-11

AVENUE

1,071.01

897.09

Floors 27 - 36